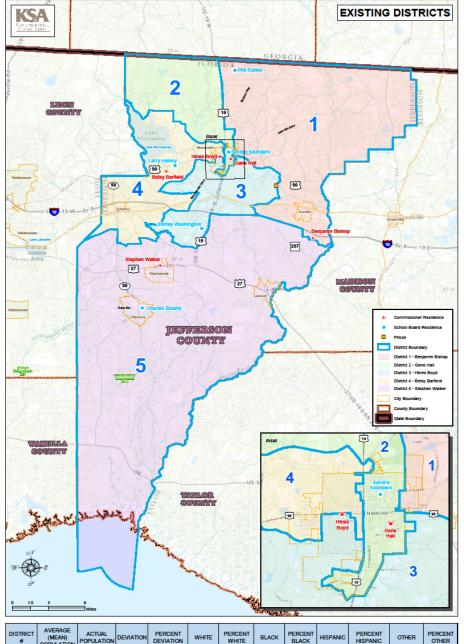

## Case Studies – Jefferson County

#### Existing Districts - 2013

| DISTRICT<br># | AVERAGE (MEAN)<br>POPULATION | ACTUAL POPULATION | DEVIATION | PERCENT<br>DEVIATION | WHITE | PERCENT<br>WHITE | BLACK | PERCENT<br>BLACK | HISPANIC | PERCENT<br>HISPANIC | OTHER | PERCENT<br>OTHER |
|---------------|------------------------------|-------------------|-----------|----------------------|-------|------------------|-------|------------------|----------|---------------------|-------|------------------|
| 1             | 2,952                        | 3,108             | 156       | 5.28%                | 2,104 | 67.70%           | 874   | 28.12%           | 135      | 4.34%               | 130   | 4.18%            |
| 2             | 2,952                        | 2,739             | (213)     | -7.22%               | 1,051 | 38.37%           | 1,600 | 58.42%           | 67       | 2.45%               | 88    | 3.21%            |
| 3             | 2,952                        | 3,068             | 116       | 3.92%                | 1,663 | 54.20%           | 1,299 | 42.34%           | 165      | 5.38%               | 106   | 3.46%            |
| 4             | 2,952                        | 3,113             | 161       | <mark>5.45%</mark>   | 2,379 | 76.42%           | 629   | 20.21%           | 106      | 3.41%               | 105   | 3.37%            |
| 5             | 2,952                        | 2,733             | (219)     | <mark>-7.42%</mark>  | 1,715 | 62.75%           | 938   | 34.32%           | 73       | 2.67%               | 80    | 2.93%            |
|               |                              |                   |           |                      |       |                  |       |                  |          |                     |       |                  |