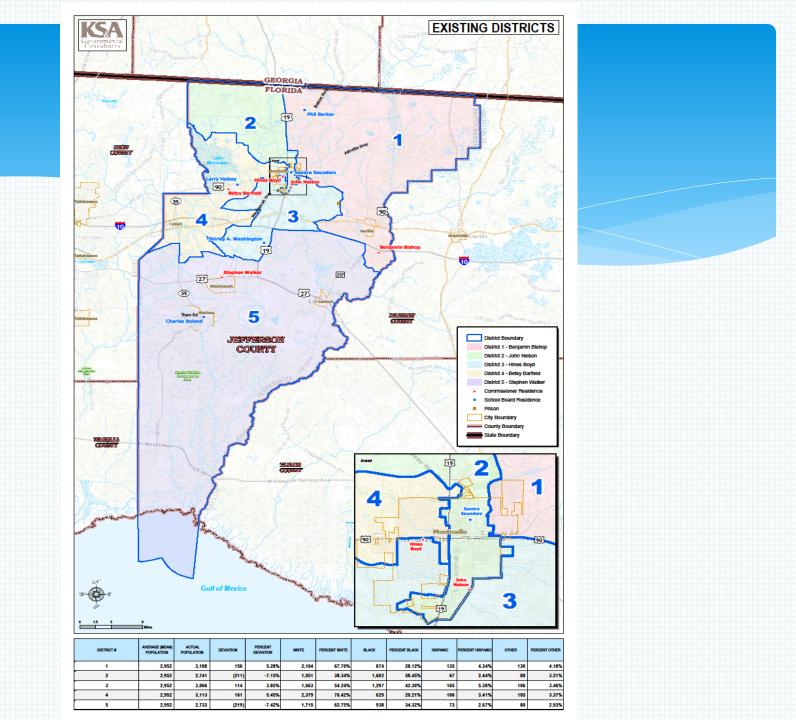

## Case Studies – Jefferson County

#### Existing Districts - 2013

| DISTRICT<br># | AVERAGE (MEAN)<br>POPULATION | ACTUAL POPULATION | DEVIATION | PERCENT<br>DEVIATION | WHITE | PERCENT<br>WHITE | BLACK | PERCENT<br>BLACK | HISPANIC | PERCENT<br>HISPANIC | OTHER | PERCENT<br>OTHER |
|---------------|------------------------------|-------------------|-----------|----------------------|-------|------------------|-------|------------------|----------|---------------------|-------|------------------|
| 1             | 2,952                        | 3,108             | 156       | 5.28%                | 2,104 | 67.70%           | 874   | 28.12%           | 135      | 4.34%               | 130   | 4.18%            |
| 2             | 2,952                        | 2,739             | (213)     | -7.22%               | 1,051 | 38.37%           | 1,600 | 58.42%           | 67       | 2.45%               | 88    | 3.21%            |
| 3             | 2,952                        | 3,068             | 116       | 3.92%                | 1,663 | 54.20%           | 1,299 | 42.34%           | 165      | 5.38%               | 106   | 3.46%            |
| 4             | 2,952                        | 3,113             | 161       | <mark>5.45%</mark>   | 2,379 | 76.42%           | 629   | 20.21%           | 106      | 3.41%               | 105   | 3.37%            |
| 5             | 2,952                        | 2,733             | (219)     | <mark>-7.42%</mark>  | 1,715 | 62.75%           | 938   | 34.32%           | 73       | 2.67%               | 80    | 2.93%            |
|               |                              |                   |           |                      |       |                  |       |                  |          |                     |       |                  |