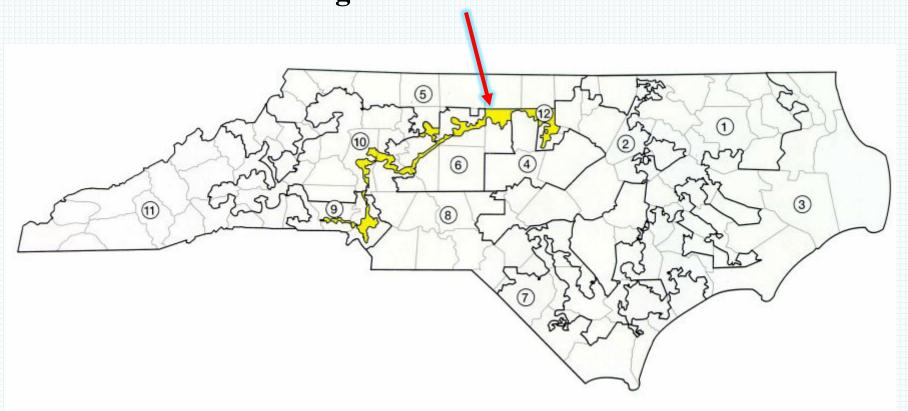

#### North Carolina Congressional District 12

# North Carolina Congressional District 12

- Equal (almost) in population
- Don't dilute minority voting strength
- Follow census blocks
- Follow significant boundaries
- Must be contiguous

- Should be as compact as possible
- Preserve communities of interest
- May consider party affiliation