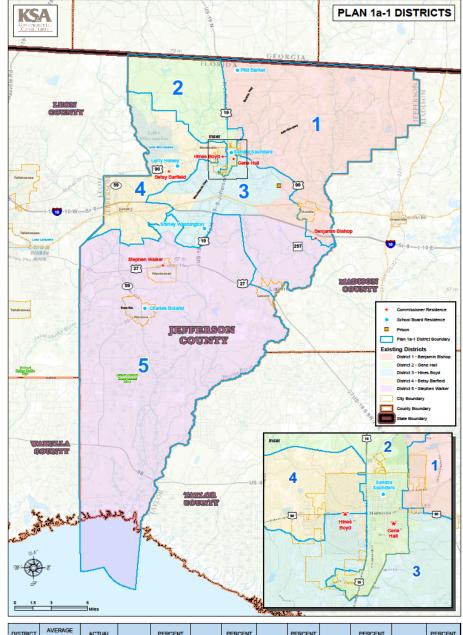

| 1057  | 37.48%           | 1675  | 59.40%           | 73       | 2.59%               | 88    | 3.12%            |
| 3             | 2721                            | 1899                 | (822.00)  | -43.29%              | 1069  | 56.29%           | 747   | 39.34%           | 81       | 4.27%               | 83    | 4.37%            |
| 4             | 2721                            | 3073                 | 352.00    | 11.45%               | 2348  | 76.41%           | 623   | 20.27%           | 104      | 3.38%               | 102   | 3.32%            |
| 5             | 2721                            | 2817                 | 96.00     | 3.41%                | 1777  | 63.08%           | 953   | 33.83%           | 75       | 2.66%               | 87    | 3.09%            |



| AVERAGE<br>(MEAN)<br>POPULATION | ACTUAL<br>POPULATION                                 | DEVIATION                                                                | PERCENT<br>DEVIATION                                                                                                                                                                                                                               | WHITE                                                                                                                                                                                                                                                                                                                                               | PERCENT<br>WHITE