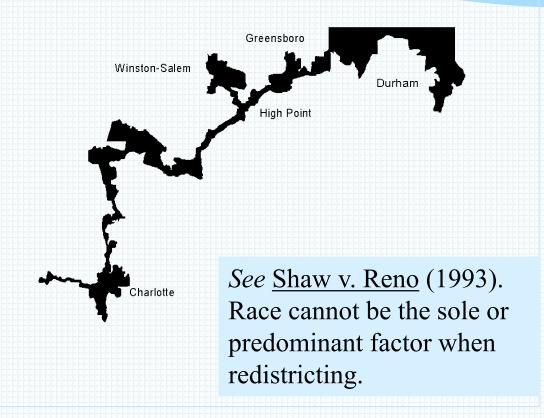

# Gerrymandering

Gov. Elbridge Gerry

- ✓ 9<sup>th</sup> Governor of Massachusetts
- ✓ 5<sup>th</sup> Vice President of US

#### North Carolina Congressional District 12

# North Carolina Congressional District 12

- Equal (almost) in population
- Don't dilute minority voting strength
- Follow census blocks
- Follow significant boundaries
- Must be contiguous

- Should be as compact as possible
- Preserve communities of interest
- May consider party affiliation

- It is impossible for any redistricting plan to attain 100% compliance with every criteria
- Individual criteria are balanced in concert with each other with population being the dominant criteria