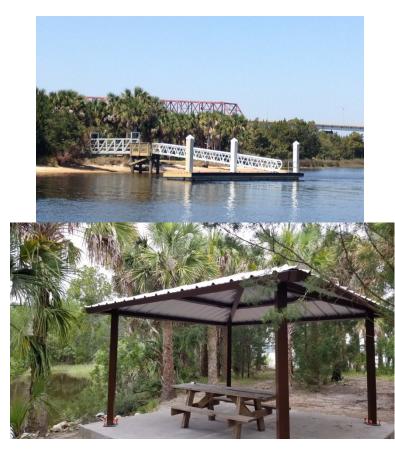

### **Reed Island Park Development**

#### **Council District 2**

Cost: \$825,000

Scope: Construct boat dock, picnic shelters and trail facilities.