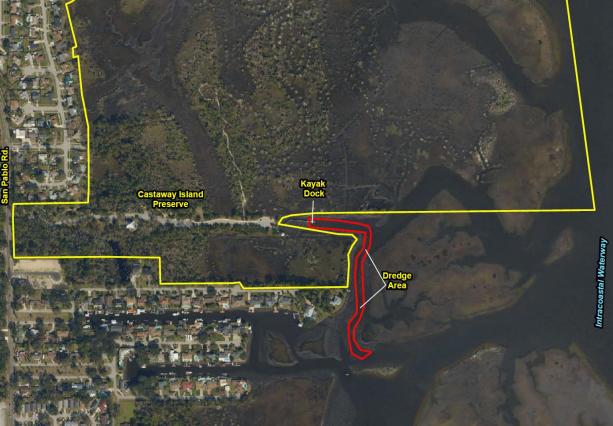

#### **Castaway Island Preserve Dredge**

Council District 13

Cost: \$880,000

Scope: Implementation of dredge from kayak launch dock to navigable channel; approx. 10,600 CY