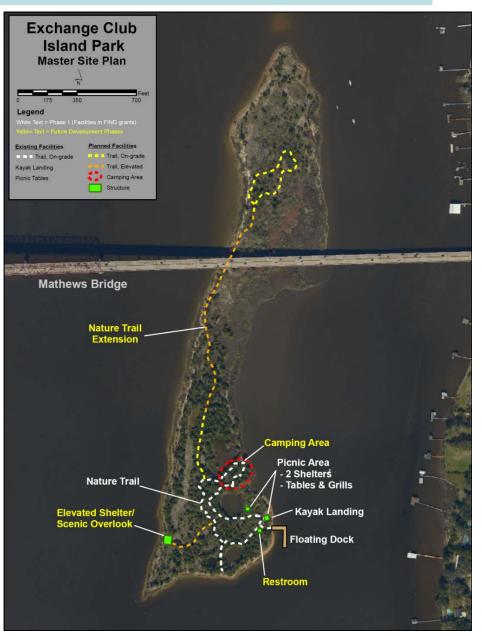

## **Exchange Club Island Park Development**

#### **Council District 1**

Cost: \$385,000

Scope: Construct new picnic shelter, trail expansion, campsites and restroom facilities.