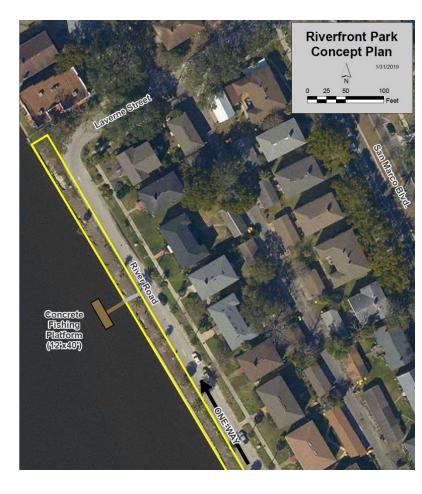

## **Riverfront Park Fishing Platform**

#### Council District 5

Scope: Construct 12'x40' fishing platform attached to park bulkhead

Cost: \$715,000