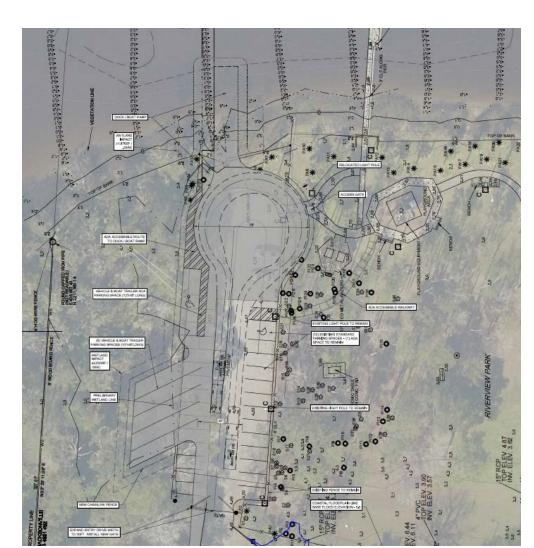

### **Riverview Park Boat Ramp**

**Council District 8** 

Cost: \$990,000

**Riverview Park** 

Scope: Construct new, single-lane boat ramp on Trout River