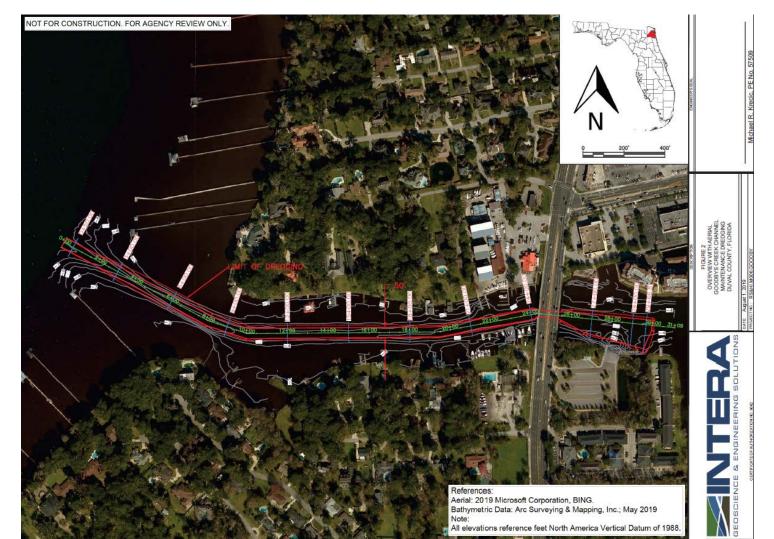

## **Goodbys Creek Dredge**

Council District 5 & 6

Cost: \$825,000

Scope: Implementation of dredge from ramp to St. Johns River at -6' MLW; approx. 7200 CY