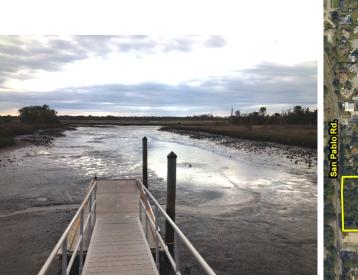

#### **Castaway Island Preserve Dredge**

Council District 13

Cost: \$880,000

Scope: Implementation of dredge from kayak launch dock to navigable channel; approx. 10,600 CY