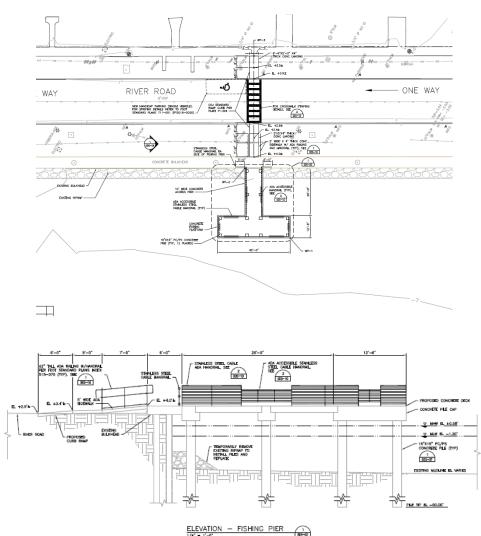

## **Riverfront Park Fishing Platform**

#### Council District 5

Scope: Construct 12'x40' fishing platform attached to park bulkhead

Cost: \$715,000