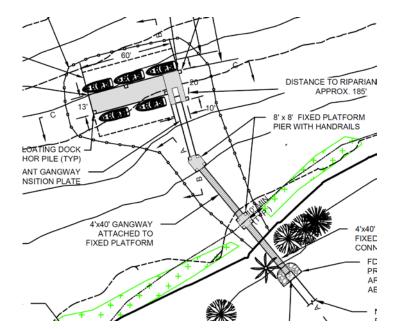

## **Riverfront Park Fishing Platform**

#### Council District 5

Scope: Construct 12'x40' fishing platform attached to park bulkhead

Cost: \$715,000