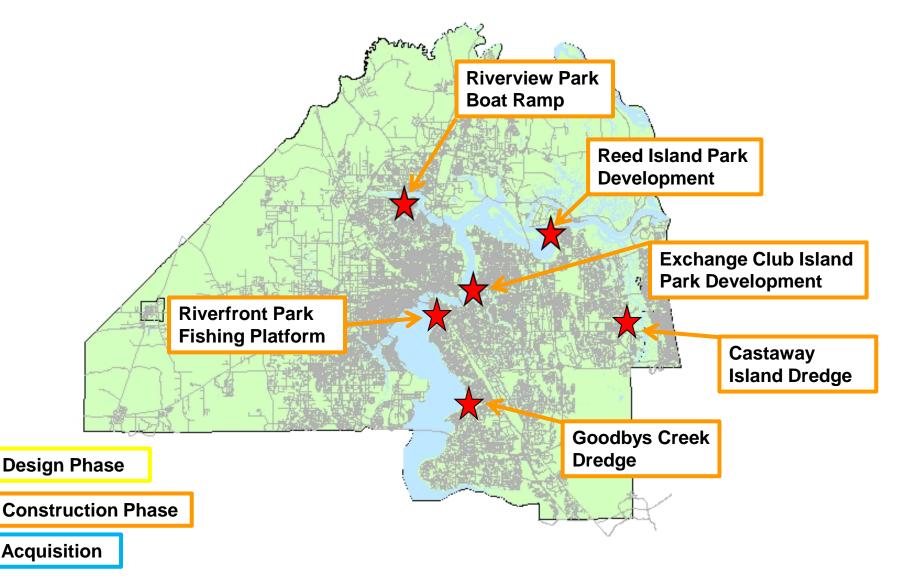

# Location of 2021 Proposed FIND Projects

## **Riverfront Park Fishing Platform**

## **Goodbys Creek Dredge**

Council District 5 & 6

Cost: \$825,000

Scope: Implementation of dredge from ramp to St. Johns River at -6' MLW; approx. 7200 CY

#### **Castaway Island Preserve Dredge**

Council District 13

Cost: \$880,000

Scope: Implementation of dredge from kayak launch dock to navigable channel; approx. 10,600 CY

### **Riverview Park Boat Ramp**

**Council District 8** 

Cost: \$990,000

**Riverview Park** 

Scope: Construct new, single-lane boat ramp on Trout River

## **Exchange Club Island Park Development**

### **Reed Island Park Development**