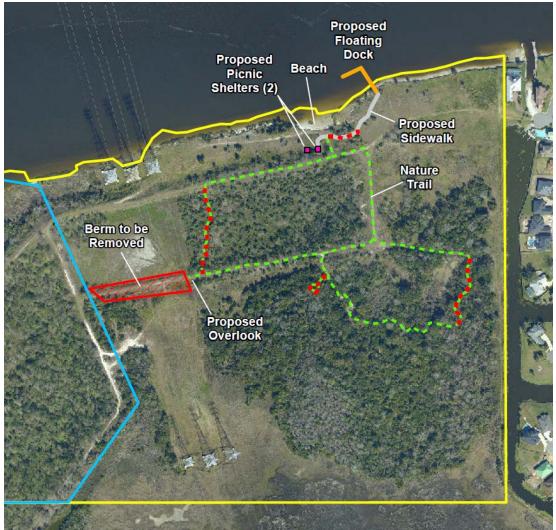

### **Reed Island Park Development**

#### **Council District 2**

Cost: \$825,000

Scope: Construct boat dock, picnic shelters and trail facilities.