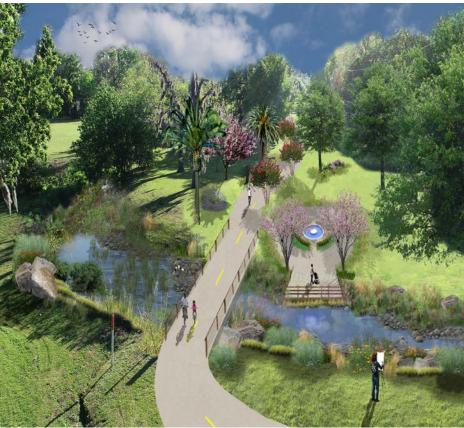

### **McCoys Creek Restoration**

- \$426,000 for Plan
  - Private donors
  - Jacksonville EPB
  - NFWF Grant (applied)
- Daylight creek
- Natural Channel Design
- Green Infrastructure

- Mitigate flooding
- Improve water quality
- Create wildlife and fish habitat
- Identify recreational areas
- Respect the history/character of surrounding community
- Transform from burden to asset

#### **McCoys Creek Restoration Project**

# **McCoys Creek Greenway**