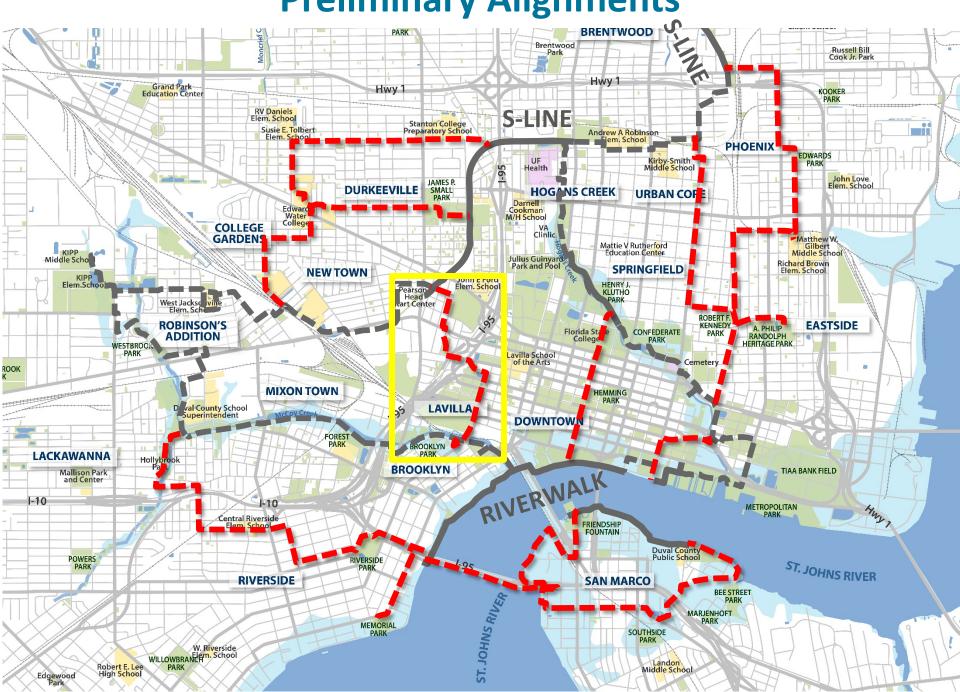

ol VA Clinlic Matthew W. Gilbert Middle School College Gardens Mattie V Rutherford Education Center KIPP Middle Scl Julius Guinyard Park and Pool Richard Brown SPRINGFIELD John E Ford Elem. School Newtown Pearson Head Plead Pearson Head Plead Pearson Head Plead Pearson Pears Elem.Sch HENRY J. KLUTHO Robinson's Springfield **EASTSIDE** Florida State College Eastside Lavilla School Mixon uval County School Superintendent Lavilla Downtown Town **L**ACKAWANNA Hollybrook Park RIVERWALK L<mark>ackawann</mark>a Brooklyn 1-10 Central Riverside County **POWERS** RIVERSIDE 1-95 ST. JOHNS RIVER PARK RIVERSIDE **SAN MARCO BEE STREET** San Marco Riverside MEMORIAL WILLOWBRANCH PARK Landon Middle School Robert E. Lee High School Edgewood Park

**Preliminary Alignments** 



**Preliminary Alignments** 



#### **S-Line to McCoys Creek**



#### **Church Street under I-95**



#### **Church Street under I-95**



#### **S-Line to McCoys Creek**



#### **Greenway along existing pond**



#### **Greenway along existing pond**



#### **S-Line to McCoys Creek**



#### **Park Street Viaduct**



#### **Park Street Viaduct**



#### **S-Line to McCoys Creek**



### **McCoys Creek Restoration**

- \$426,000 for Plan
  - Private donors
  - Jacksonville EPB
  - NFWF Grant (applied)
- Daylight creek
- Natural Channel Design
- Green Infrastructure

- Mitigate flooding
- Improve water quality
- Create wildlife and fish habitat
- Identify recreational areas
- Respect the history/character of surrounding community
- Transform from burden to asset



#### **McCoys Creek Restoration Project**



# **M