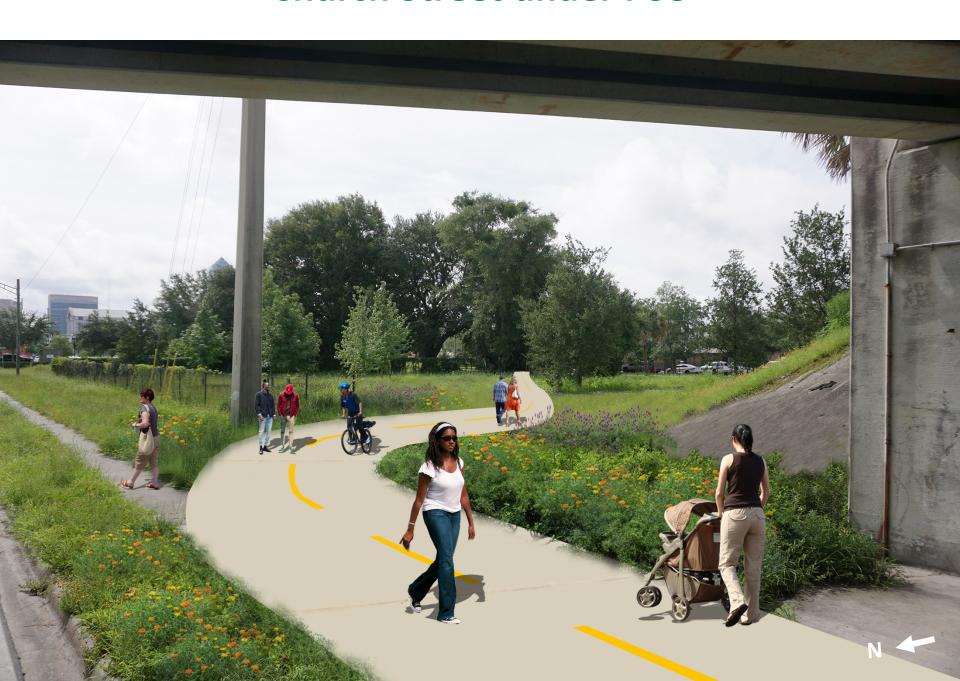

le Scl Julius Guinyard Park and Pool Richard Brown SPRINGFIELD John E Ford Elem. School Newtown Pearson Head Plead Pearson Head Plead Pearson Head Plead Pearson Pears Elem.Sch HENRY J. KLUTHO Robinson's Springfield **EASTSIDE** Florida State College Eastside Lavilla School Mixon uval County School Superintendent Lavilla Downtown Town **L**ACKAWANNA Hollybrook Park RIVERWALK L<mark>ackawann</mark>a Brooklyn 1-10 Central Riverside County **POWERS** RIVERSIDE 1-95 ST. JOHNS RIVER PARK RIVERSIDE **SAN MARCO BEE STREET** San Marco Riverside MEMORIAL WILLOWBRANCH PARK Landon Middle School Robert E. Lee High School Edgewood Park

**Preliminary Alignments** 



**Preliminary Alignments** 



#### **S-Line to McCoys Creek**



#### **Church Street under I-95**



#### **Church Street under I-95**



#### **S-Line to McCoys Creek**



#### **Greenway along existing pond**



#### **Greenway along existing pond**



#### **S-Line to McCoys Creek**



#### **Park Street Viaduct**



#### **Park Street Viaduct**



#### **S-Line to McCoys Creek**



### **McCoys Creek Restoration**

- \$426,000 for Plan
  - Private donors
  - Jacksonville EPB
  - NFWF Grant (applied)
- Daylight creek
- Natural Channel Design
- Green Infrastructure

- Mitigate flooding
- Improve water quality
- Create wildlife and fish habitat
- Identify recreational areas
- Respect the history/character of surrounding community
- Transform from burden to asset



#### **McCoys Creek Restoration Project**



# **McCoys Creek Greenway**