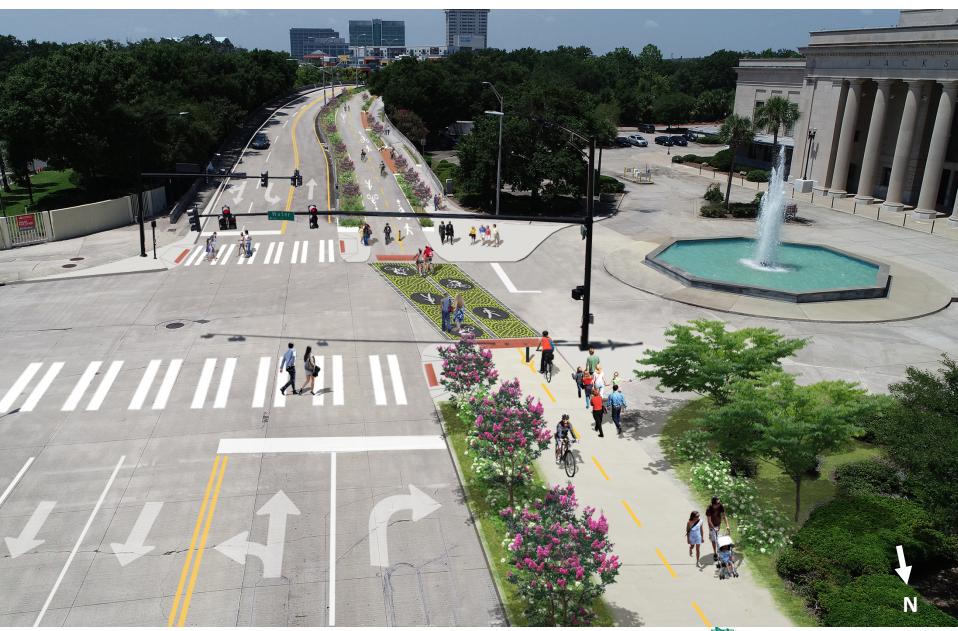

*EASTSIDE** Florida State College Eastside Lavilla School Mixon uval County School Superintendent Lavilla Downtown Town **L**ACKAWANNA Hollybrook Park RIVERWALK L<mark>ackawann</mark>a Brooklyn 1-10 Central Riverside County **POWERS** RIVERSIDE 1-95 ST. JOHNS RIVER PARK RIVERSIDE **SAN MARCO BEE STREET** San Marco Riverside MEMORIAL WILLOWBRANCH PARK Landon Middle School Robert E. Lee High School Edgewood Park

**Preliminary Alignments** 



**Preliminary Alignments** 



#### **S-Line to McCoys Creek**



#### **Church Street under I-95**



#### **Church Street under I-95**



#### **S-Line to McCoys Creek**



#### **Greenway along existing pond**



#### **Greenway along existing pond**



#### **S-Line to McCoys Creek**



#### **Park Street Viaduct**



#### **Park Street Viaduct**



#### **S-Line to McCoys Creek**



### **McCoys Creek Restoration**

- \$426,000 for Plan
  - Private donors
  - Jacksonville EPB
  - NFWF Grant (applied)
- Daylight creek
- Natural Channel Design
- Green Infrastructure

- Mitigate flooding
- Improve water quality
- Create wildlife and fish habitat
- Identify recreational areas
- Respect the history/character of surrounding community
- Transform from burden to asset



#### **McCoys Creek Restoration Project**



# **McCoys Creek Greenway**