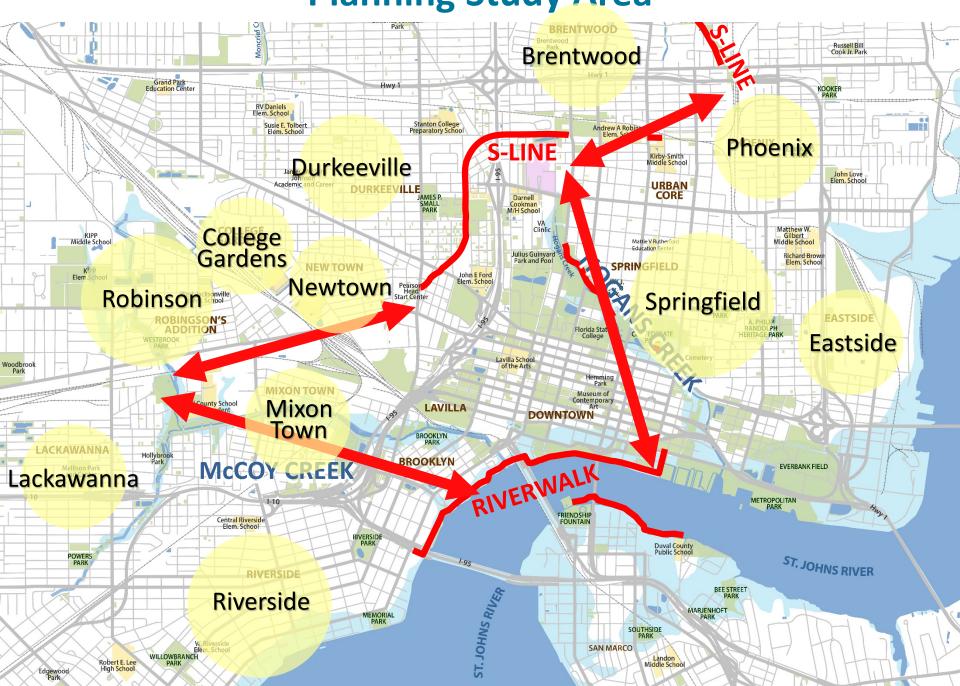

#### **Planning Study Area**

**Preliminary Alignments BRENTWOOD** Brentwood Park Russell Bill Cook Jr. Park Hwy 1 Grand Park Education Center Hwy 1 KOOKER PARK **RV Daniels** Elem. School Stanton College Preparatory School Susie E. Tolbert Andrew A Robinson Elem. School **PHOENIX EDWARDS** Kirby-Smith Middle School PARK John Love Elem. School JAMES P. DURKEEVILLE SMALL **HOGANS CREEK** URBAN CORE PARK Edward Cookman Water College M/H School COLLEGE VA Clinlic **GARDENS** Matthew W. Mattie V Rutherford Education Center Gilbert Middle School KIPP Middle Scl Julius Guinyard Park and Pool Richard Brown **SPRINGFIELD NEW TOWN** John E Ford Elem. School Elem.Schoo HENRY J. Pearson KLUTHO Head Start Center ROBERT F. ROBINSON'S KENNEDY **EASTSIDE** A. PHILIP Florida State CONFEDERATE PARK ADDITION RANDOLPH HERITAGE PARK College WESTBROO. PARK Lavilla School Cemetery ROOK MIXON TOWN HEMMING PARK 1.95 uval County School LAVILLA Superintendent **DOWNTOWN** FOREST BROOKLYN **LACKAWANNA** Hollybrook Park RIVERWALK **BROOKLYN** Mallison Park and Center **TIAA BANK FIELD** I-10 1-10 Huy , METROPOLITAN Central Riverside FRIENDSHIP FOUNTAIN **Duval County POWERS** RIVERSIDE ST. JOHNS RIVER 1-95 PARK RIVERSIDE **SAN MARCO BEE STREET** PARK MARJENHOFT PARK MEMORIAL SOUTHSIDE PARK PARK W. Riverside WILLOWBRANCH School Landon Middle School Robert E. Lee High School Edgewood Park