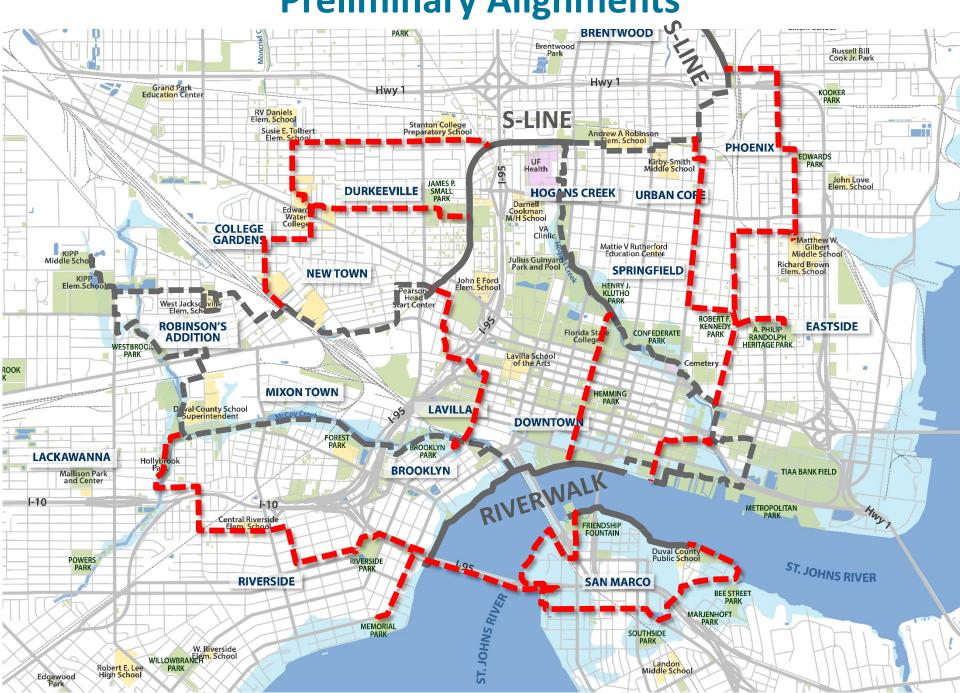

**Preliminary Alignments** Russell Bill Cook Jr. Park **Brentwood** Grand Park Education Center Hwy 1 KOOKER **RV Daniels** Elem. School Stanton College Preparatory School Susie E. Tolbert rew A Robinson Phoenix Jo<mark>hn L</mark>ove Elem. School Durkeeville **HOGANS CREEK** URBAN CORE M/H School VA Clinlic Matthew W. Gilbert Middle School College Gardens Mattie V Rutherford Education Center KIPP Middle Scl Julius Guinyard Park and Pool Richard Brown SPRINGFIELD John E Ford Elem. School Newtown Pearson Head Plead Pearson Head Plead Pearson Head Plead Pearson Pears Elem.Sch HENRY J. KLUTHO Robinson's Springfield **EASTSIDE** Florida State College Eastside Lavilla School Mixon uval County School Superintendent Lavilla Downtown Town **L**ACKAWANNA Hollybrook Park RIVERWALK L<mark>ackawann</mark>a Brooklyn 1-10 Central Riverside County **POWERS** RIVERSIDE 1-95 ST. JOHNS RIVER PARK RIVERSIDE **SAN MARCO BEE STREET** San Marco Riverside MEMORIAL WILLOWBRANCH PARK Landon Middle School Robert E. Lee High School Edgewood Park

**Preliminary Alignments** 

**Preliminary Alignments** 