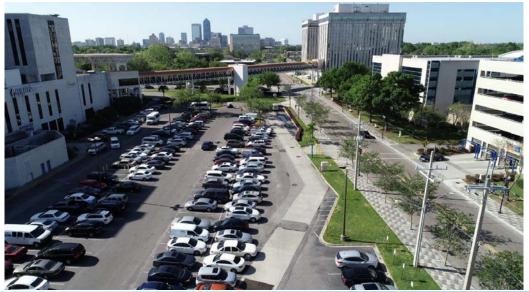

#### **S-Line to McCoys Creek**

### **McCoys Creek Restoration**

- \$426,000 for Plan
  - Private donors
  - Jacksonville EPB
  - NFWF Grant (applied)
- Daylight creek
- Natural Channel Design
- Green Infrastructure

- Mitigate flooding
- Improve water quality
- Create wildlife and fish habitat
- Identify recreational areas
- Respect the history/character of surrounding community
- Transform from burden to asset