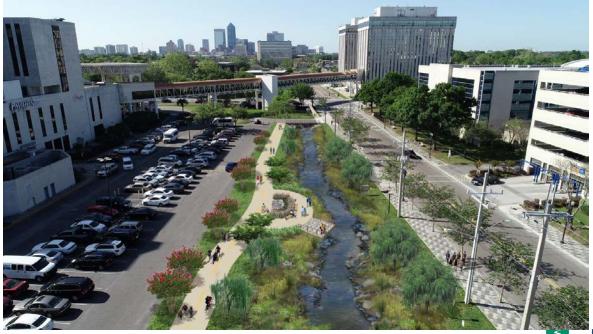

### **McCoys Creek Restoration**

- \$426,000 for Plan
  - Private donors
  - Jacksonville EPB
  - NFWF Grant (applied)
- Daylight creek
- Natural Channel Design
- Green Infrastructure

- Mitigate flooding
- Improve water quality
- Create wildlife and fish habitat
- Identify recreational areas
- Respect the history/character of surrounding community
- Transform from burden to asset

#### **McCoys Creek Restoration Project**

# **McCoys Creek Greenway**