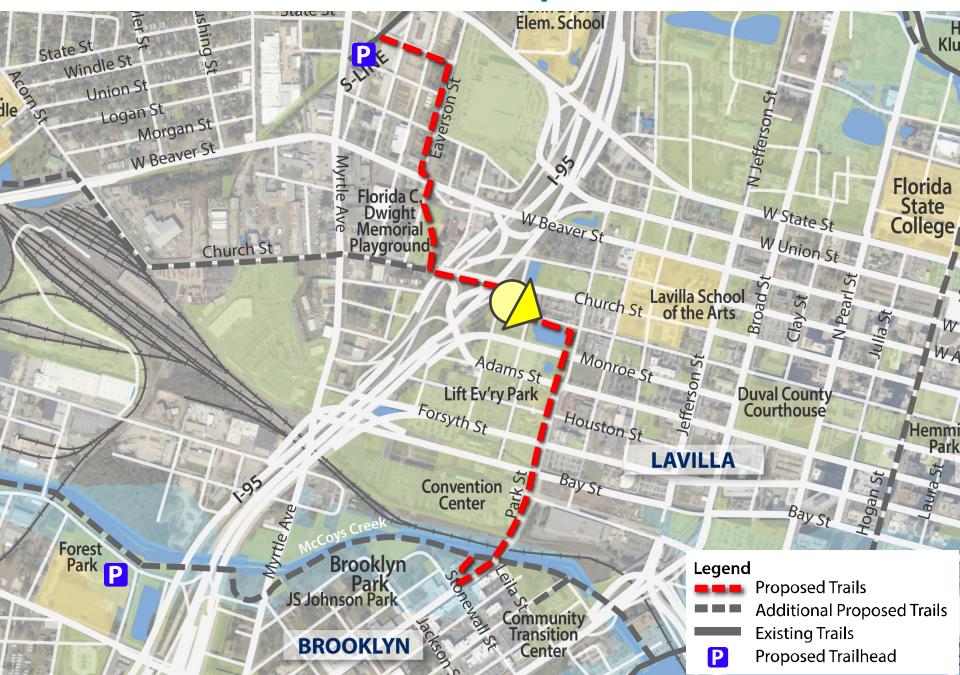

#### **Planning Study Area**

**Preliminary Alignments BRENTWOOD** Brentwood Park Russell Bill Cook Jr. Park Hwy 1 Grand Park Education Center Hwy 1 KOOKER PARK **RV Daniels** Elem. School Stanton College Preparatory School Susie E. Tolbert Andrew A Robinson Elem. School **PHOENIX EDWARDS** Kirby-Smith Middle School PARK John Love Elem. School JAMES P. DURKEEVILLE SMALL **HOGANS CREEK** URBAN CORE PARK Edward Cookman Water College M/H School COLLEGE VA Clinlic **GARDENS** Matthew W. Mattie V Rutherford Education Center Gilbert Middle School KIPP Middle Scl Julius Guinyard Park and Pool Richard Brown **SPRINGFIELD NEW TOWN** John E Ford Elem. School Elem.Schoo HENRY J. Pearson KLUTHO Head Start Center ROBERT F. ROBINSON'S KENNEDY **EASTSIDE** A. PHILIP Florida State CONFEDERATE PARK ADDITION RANDOLPH HERITAGE PARK College WESTBROO. PARK Lavilla School Cemetery ROOK MIXON TOWN HEMMING PARK 1.95 uval County School LAVILLA Superintendent **DOWNTOWN** FOREST BROOKLYN **LACKAWANNA** Hollybrook Park RIVERWALK **BROOKLYN** Mallison Park and Center **TIAA BANK FIELD** I-10 1-10 Huy , METROPOLITAN Central Riverside FRIENDSHIP FOUNTAIN **Duval County POWERS** RIVERSIDE ST. JOHNS RIVER 1-95 PARK RIVERSIDE **SAN MARCO BEE STREET** PARK MARJENHOFT PARK MEMORIAL SOUTHSIDE PARK PARK W. Riverside WILLOWBRANCH School Landon Middle School Robert E. Lee High School Edgewood Park

**Preliminary Alignments** Russell Bill Cook Jr. Park **Brentwood** Grand Park Education Center Hwy 1 KOOKER **RV Daniels** Elem. School Stanton College Preparatory School Susie E. Tolbert rew A Robinson Phoenix Jo<mark>hn L</mark>ove Elem. School Durkeeville **HOGANS CREEK** URBAN CORE M/H School VA Clinlic Matthew W. Gilbert Middle School College Gardens Mattie V Rutherford Education Center KIPP Middle Scl Julius Guinyard Park and Pool Richard Brown SPRINGFIELD John E Ford Elem. School Newtown Pearson Head Plead Pearson Head Plead Pearson Head Plead Pearson Pears Elem.Sch HENRY J. KLUTHO Robinson's Springfield **EASTSIDE** Florida State College Eastside Lavilla School Mixon uval County School Superintendent Lavilla Downtown Town **L**ACKAWANNA Hollybrook Park RIVERWALK L<mark>ackawann</mark>a Brooklyn 1-10 Central Riverside County **POWERS** RIVERSIDE 1-95 ST. JOHNS RIVER PARK RIVERSIDE **SAN MARCO BEE STREET** San Marco Riverside MEMORIAL WILLOWBRANCH PARK Landon Middle School Robert E. Lee High School Edgewood Park

**Preliminary Alignments** 

**Preliminary Alignments** 