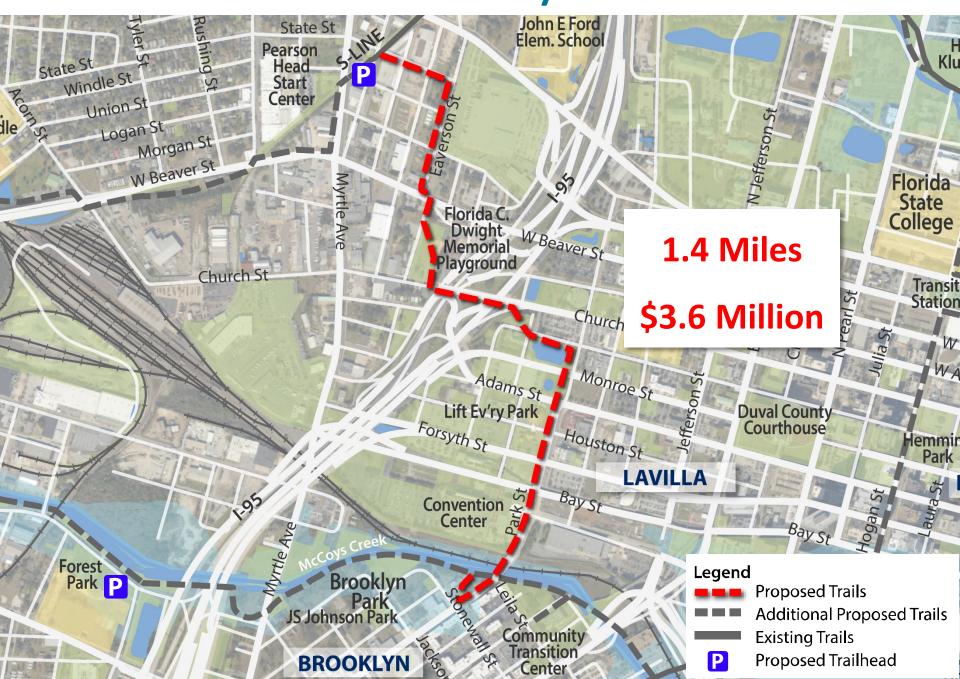

astside Lavilla School Mixon uval County School Superintendent Lavilla Downtown Town **L**ACKAWANNA Hollybrook Park RIVERWALK L<mark>ackawann</mark>a Brooklyn 1-10 Central Riverside County **POWERS** RIVERSIDE 1-95 ST. JOHNS RIVER PARK RIVERSIDE **SAN MARCO BEE STREET** San Marco Riverside MEMORIAL WILLOWBRANCH PARK Landon Middle School Robert E. Lee High School Edgewood Park

**Preliminary Alignments** 



**Preliminary Alignments** 



#### **S-Line to McCoys Creek**



#### **Church Street under I-95**



#### **Church Street under I-95**



#### **S-Line to McCoys Creek**



#### **Greenway along existing pond**



#### **Greenway along existing pond**



#### **S-Line to McCoys Creek**



#### **Park Street Viaduct**



#### **Park Street Viaduct**



#### **S-Line to McCoys Creek**



### **McCoys Creek Restoration**

- \$426,000 for Plan
  - Private donors
  - Jacksonville EPB
  - NFWF Grant (applied)
- Daylight creek
- Natural Channel Design
- Green Infrastructure

- Mitigate flooding
- Improve water quality
- Create wildlife and fish habitat
- Identify recreational areas
- Respect the history/character of surrounding community
- Transform from burden to asset



#### **McCoys Creek Restoration Project**



# **McCoys Creek Greenway**