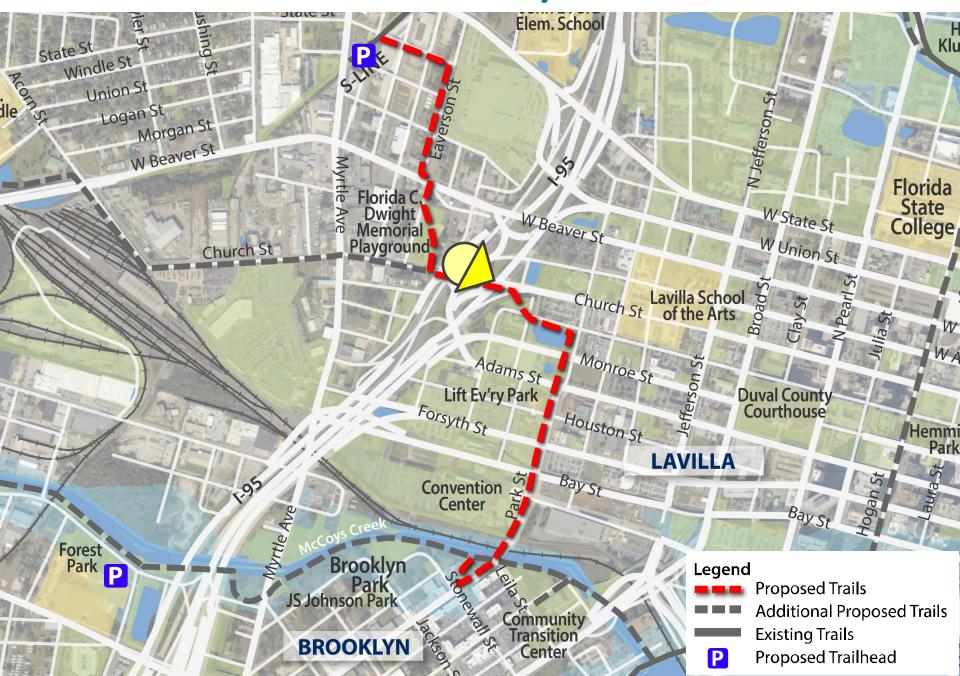

ddle School College Gardens Mattie V Rutherford Education Center KIPP Middle Scl Julius Guinyard Park and Pool Richard Brown SPRINGFIELD John E Ford Elem. School Newtown Pearson Head Plead Pearson Head Plead Pearson Head Plead Pearson Pears Elem.Sch HENRY J. KLUTHO Robinson's Springfield **EASTSIDE** Florida State College Eastside Lavilla School Mixon uval County School Superintendent Lavilla Downtown Town **L**ACKAWANNA Hollybrook Park RIVERWALK L<mark>ackawann</mark>a Brooklyn 1-10 Central Riverside County **POWERS** RIVERSIDE 1-95 ST. JOHNS RIVER PARK RIVERSIDE **SAN MARCO BEE STREET** San Marco Riverside MEMORIAL WILLOWBRANCH PARK Landon Middle School Robert E. Lee High School Edgewood Park

**Preliminary Alignments** 



**Preliminary Alignments** 



#### **S-Line to McCoys Creek**



#### **Church Street under I-95**



#### **Church Street under I-95**



#### **S-Line to McCoys Creek**



#### **Greenway along existing pond**



#### **Greenway along existing pond**



#### **S-Line to McCoys Creek**



#### **Park Street Viaduct**



#### **Park Street Viaduct**



#### **S-Line to McCoys Creek**



### **McCoys Creek Restoration**

- \$426,000 for Plan
  - Private donors
  - Jacksonville EPB
  - NFWF Grant (applied)
- Daylight creek
- Natural Channel Design
- Green Infrastructure

- Mitigate flooding
- Improve water quality
- Create wildlife and fish habitat
- Identify recreational areas
- Respect the history/character of surrounding community
- Transform from burden to asset



#### **McCoys Creek Restoration Project**



# **McCoys Creek Greenway**