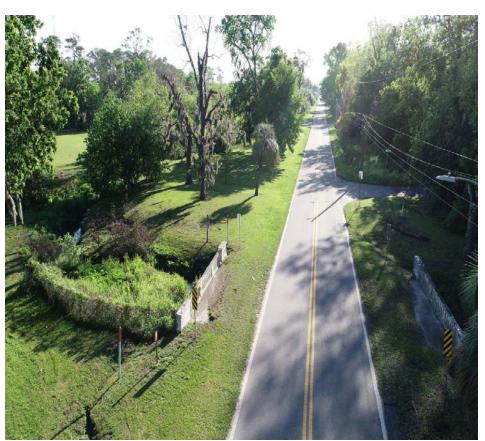

### **McCoys Creek Restoration**

- \$426,000 for Plan
  - Private donors
  - Jacksonville EPB
  - NFWF Grant (applied)
- Daylight creek
- Natural Channel Design
- Green Infrastructure

- Mitigate flooding
- Improve water quality
- Create wildlife and fish habitat
- Identify recreational areas
- Respect the history/character of surrounding community
- Transform from burden to asset

#### **McCoys Creek Restoration Project**

# **McCoys Creek Greenway**