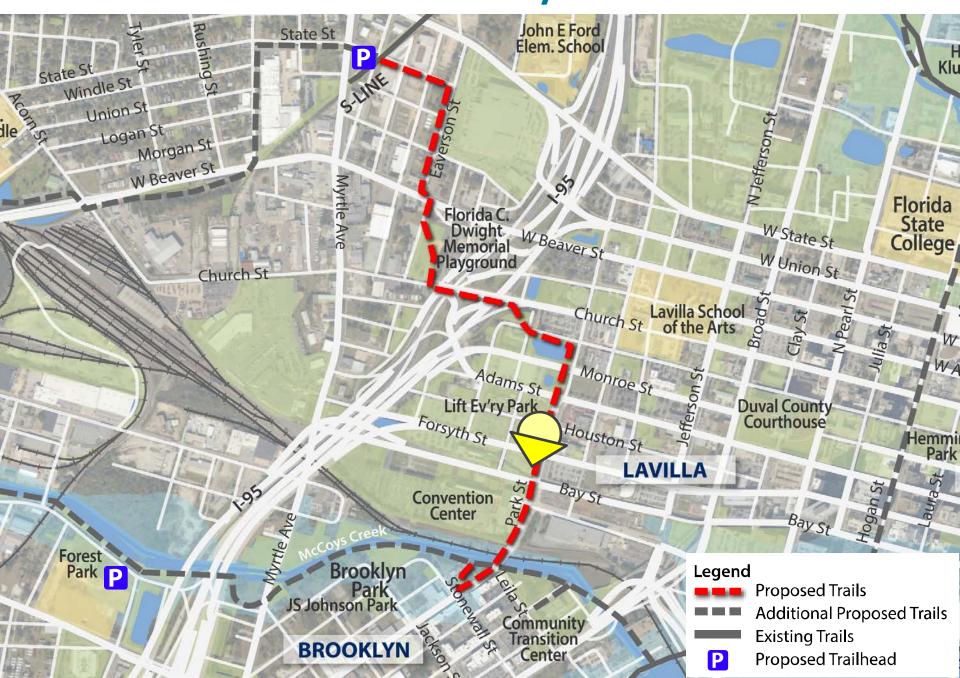

Pearson Pears Elem.Sch HENRY J. KLUTHO Robinson's Springfield **EASTSIDE** Florida State College Eastside Lavilla School Mixon uval County School Superintendent Lavilla Downtown Town **L**ACKAWANNA Hollybrook Park RIVERWALK L<mark>ackawann</mark>a Brooklyn 1-10 Central Riverside County **POWERS** RIVERSIDE 1-95 ST. JOHNS RIVER PARK RIVERSIDE **SAN MARCO BEE STREET** San Marco Riverside MEMORIAL WILLOWBRANCH PARK Landon Middle School Robert E. Lee High School Edgewood Park

**Preliminary Alignments** 



**Preliminary Alignments** 



#### **S-Line to McCoys Creek**



#### **Church Street under I-95**



#### **Church Street under I-95**



#### **S-Line to McCoys Creek**



#### **Greenway along existing pond**



#### **Greenway along existing pond**



#### **S-Line to McCoys Creek**



#### **Park Street Viaduct**



#### **Park Street Viaduct**



#### **S-Line to McCoys Creek**



### **McCoys Creek Restoration**

- \$426,000 for Plan
  - Private donors
  - Jacksonville EPB
  - NFWF Grant (applied)
- Daylight creek
- Natural Channel Design
- Green Infrastructure

- Mitigate flooding
- Improve water quality
- Create wildlife and fish habitat
- Identify recreational areas
- Respect the history/character of surrounding community
- Transform from burden to asset



#### **McCoys Creek Restoration Project**



# **McCoys Creek Greenway**