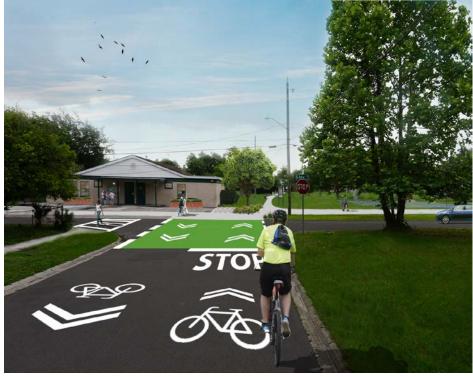

#### **Emerald Necklace Trail Plan**







#### Direction

- Off street
- Connect neighborhoods
- Connect schools and parks
- Connect to creeks, downtown, Riverwalk

# **Planning Process**

- **\$89,000** 
  - JTC Running
  - LISC
  - Community Foundation of NE Florida
- Timeline: Mid-March through September
- Model Mile
- Design Standards
- Branding/Amenities
- Implementation Plan

- Steering Committee
  - o 4 meetings
- Neighborhood Working Group
  - o 5 meetings
- Public Meeting July 24
- Coordination/Consensus

## **6 Trail Types**

- Greenway
- Shared Street
- Side Path
- Alley
- Two-way Cycle Track
- Neighborhood Greenway

#### **Shared Space - Union Terminal**



#### **Side Path at Andrew Robinson Elementary**





#### Springfield Alley





#### **Neighborhood Greenway**





#### **UF Health campus**





# Emerald Necklace Trail Master Plan Preliminary Findings



#### **Planning Study Area**



**Preliminary Alignments BRENTWOOD** Brentwood Park Russell Bill Cook Jr. Park Hwy 1 Grand Park Education Center Hwy 1 KOOKER PARK **RV Daniels** Elem. School Stanton College Preparatory School Susie E. Tolbert Andrew A Robinson Elem. School **PHOENIX EDWARDS** Kirby-Smith Middle School PARK John Love Elem. School JAMES P. DURKEEVILLE SMALL **HOGANS CREEK** URBAN CORE PARK Edward Cookman Water College M/H School COLLEGE VA Clinlic **GARDENS** Matthew W. Mattie V Rutherford Education Center Gilbert Middle School KIPP Middle Scl Julius Guinyard Park and Pool Richard Brown **SPRINGFIELD NEW TOWN** John E Ford Elem. School Elem.Schoo HENRY J. Pearson KLUTHO Head Start C