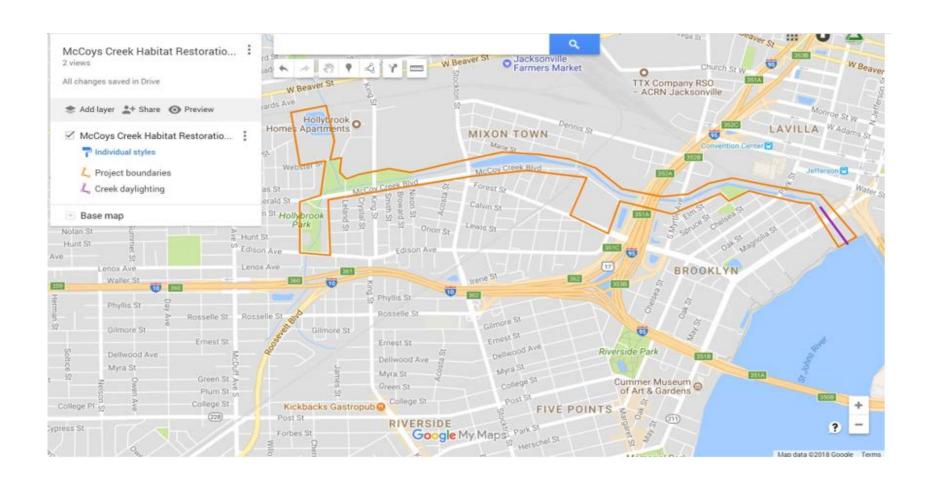

### **McCoys Creek Restoration**

- \$426,000 for Plan
  - Private donors
  - Jacksonville EPB
  - NFWF Grant (applied)
- Daylight creek
- Natural Channel Design
- Green Infrastructure

- Mitigate flooding
- Improve water quality
- Create wildlife and fish habitat
- Identify recreational areas
- Respect the history/character of surrounding community
- Transform from burden to asset

#### **McCoys Creek Restoration Project**

# **McCoys Creek Greenway**