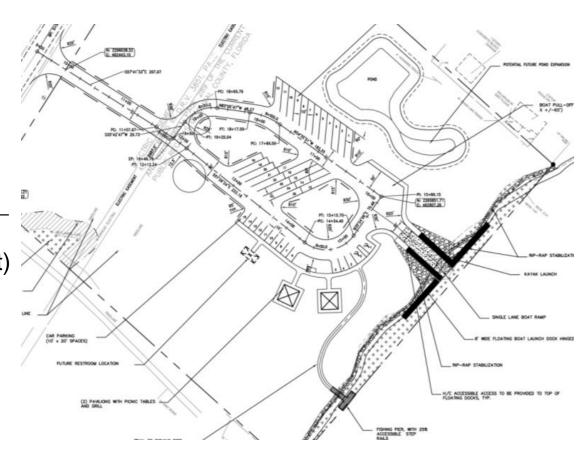

### Half Moon Island Preserve Boat Ramp & Park Development Phase 2B

Council District 2

Phase 2B Scope: Construct fishing platform, shelters, floating dock, turn lanes, additional revetment and restroom

Phase 2A (2016 Funded Project) Scope: Construct boat ramp, floating dock, facility entrance and parking, shoreline revetment, site clearing/grading and stormwater pond