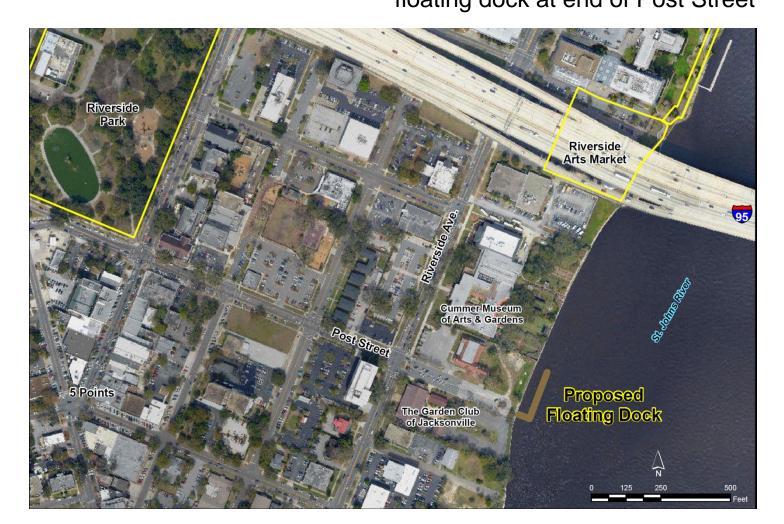

## Post Street Floating Dock

Council District 14

Scope: Design/permit a floating dock at end of Post Street