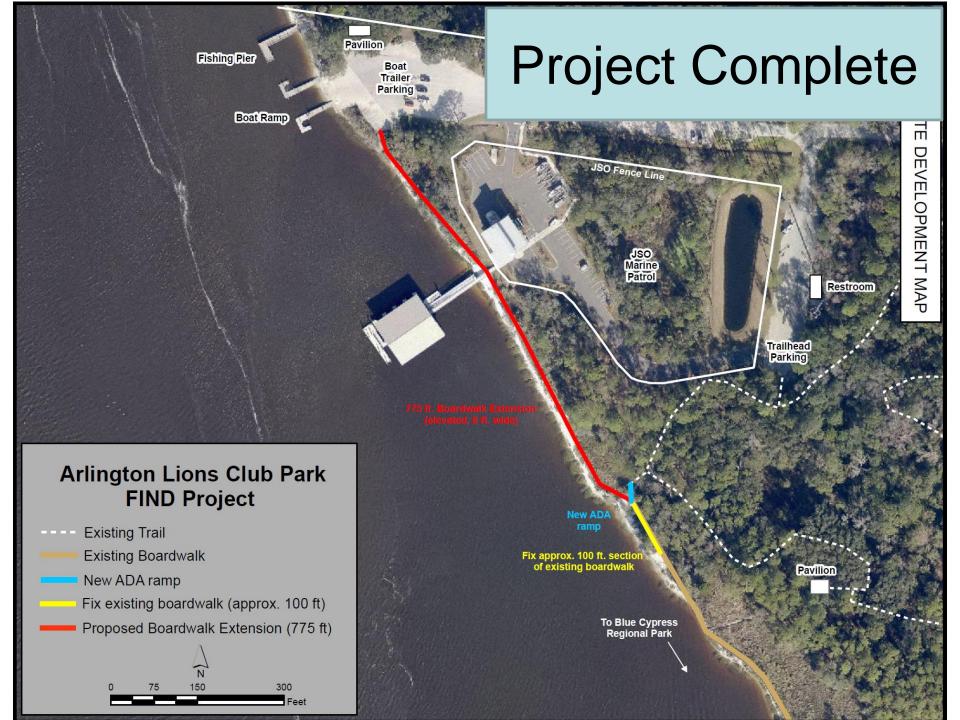

### Florida Inland Navigation District Project Updates & 2017 Proposed List























# Dock project to begin in early February



Location of 2017 **Proposed FIND Projects** Half Moon Island **Boat Ramp & Park Bert Maxwell Sisters Creek Docks** Lighting Joe Carlucci **Ribault River Docks Channel Markers** Oak Harbor **Post Street Boat Ramp** Floating Dock Dredge **Riverfront Park Fishing Platform** St. Johns Marina **Boat Ramp Construction Phase** Mandarin Dock & **Kayak Launch Design Phase** 

### Joe Carlucci Boat Ramp Dock Replacement / Extension

Council District 2

Scope: Replace floating docks and gangways and extend one dock to support high traffic



### Half Moon Island Preserve Boat Ramp & Park Development Phase 2B

Council District 2

Phase 2B Scope: Construct fishing platform, shelters, floating dock, turn lanes, additional revetment and res