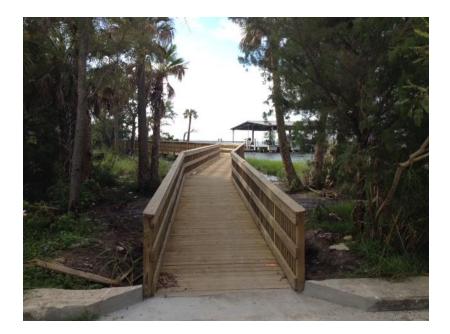

## Post Street Floating Dock

Council District 14

Scope: Design/permit a floating dock at end of Post Street