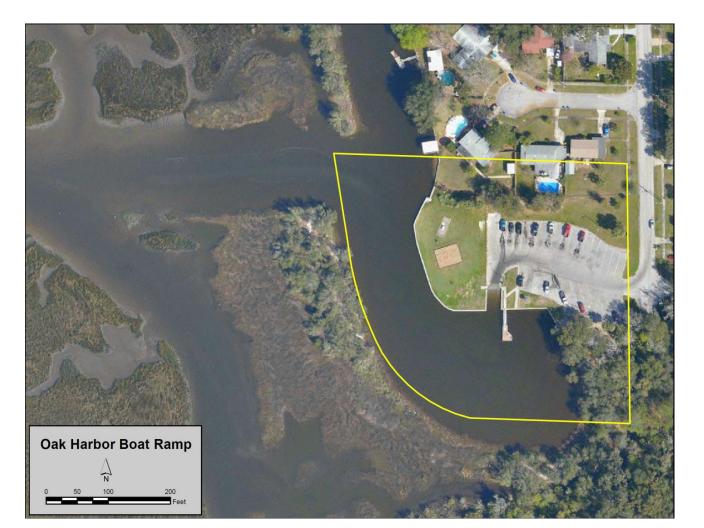

#### Oak Harbor Boat Ramp Dredge

Extra Project Beyond Anticipated Funding Cap

Council District 13

Scope: Design/permit dredge project from boat ramp to channel