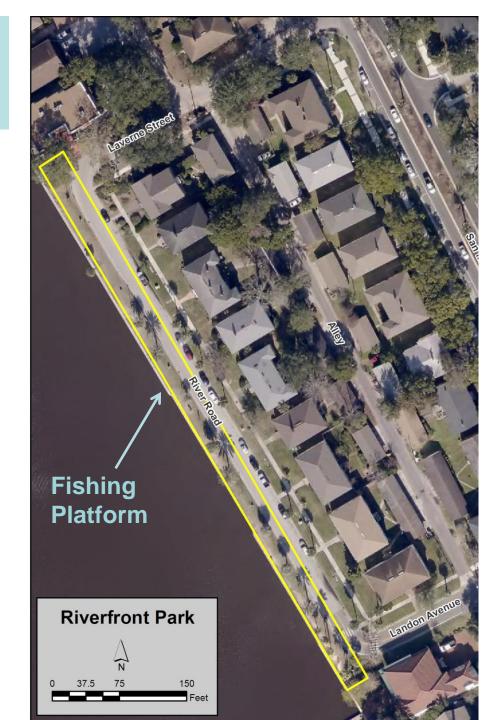

### Riverfront Park Fishing Platform

Council District 5

Scope: Design/permit fishing platform