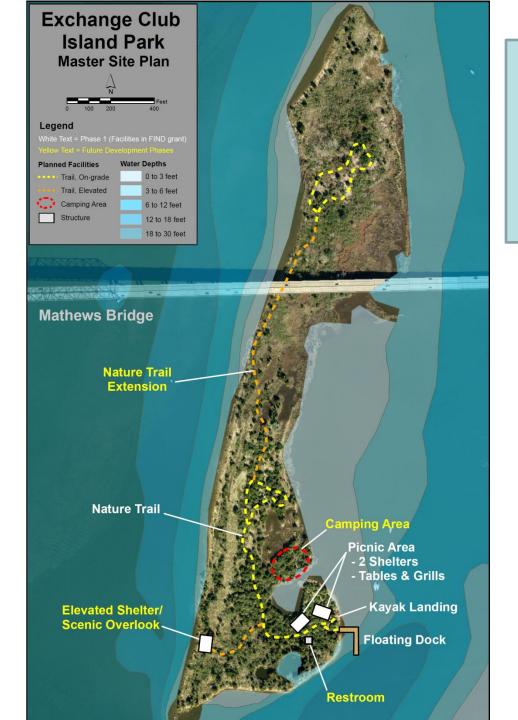

### Florida Inland Navigation District Project Updates & 2017 Proposed List























# Dock project to begin in early February



Location of 2017 **Proposed FIND Projects** Half Moon Island **Boat Ramp & Park Bert Maxwell Sisters Creek Docks** Lighting Joe Carlucci **Ribault River Docks Channel Markers** Oak Harbor **Post Street Boat Ramp** Floating Dock Dredge **Riverfront Park Fishing Platform** St. Johns Marina **Boat Ramp Construction Phase** Mandarin Dock & **Kayak Launch Design Phase** 

### Joe Carlucci Boat Ramp Dock Replacement / Extension

Council District 2

Scope: Replace floating docks and gangways and extend one dock to support high traffic



### Half Moon Island Preserve Boat Ramp & Park Development Phase 2B

Council District 2

Phase 2B Scope: Construct fishing platform, shelters, floating dock, turn lanes, additional revetment and restroom

Phase 2A (2