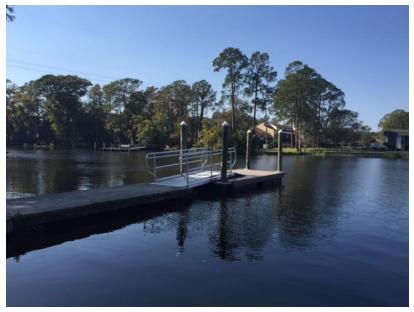

### **Bert Maxwell Boat Ramp Dock Modifications**

Council District 8

Scope: Modify existing docks to function properly