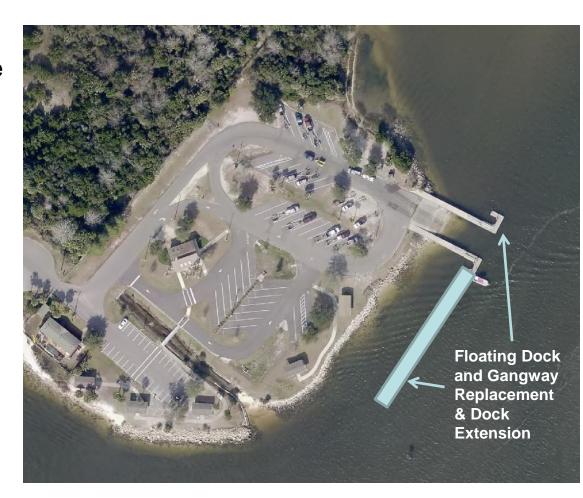

### Joe Carlucci Boat Ramp Dock Replacement / Extension

Council District 2

Scope: Replace floating docks and gangways and extend one dock to support high traffic