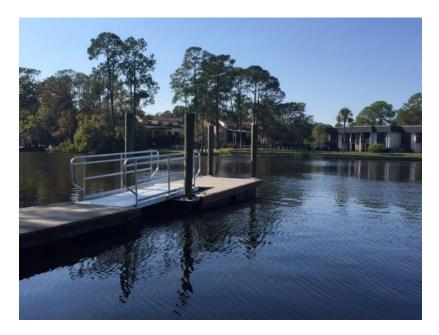

### **Bert Maxwell Boat Ramp Dock Modifications**

Council District 8

Scope: Modify existing docks to function properly