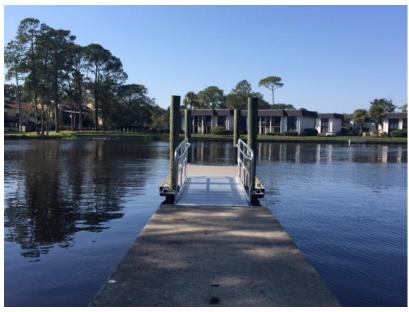

### **Bert Maxwell Boat Ramp Dock Modifications**

Council District 8

Scope: Modify existing docks to function properly