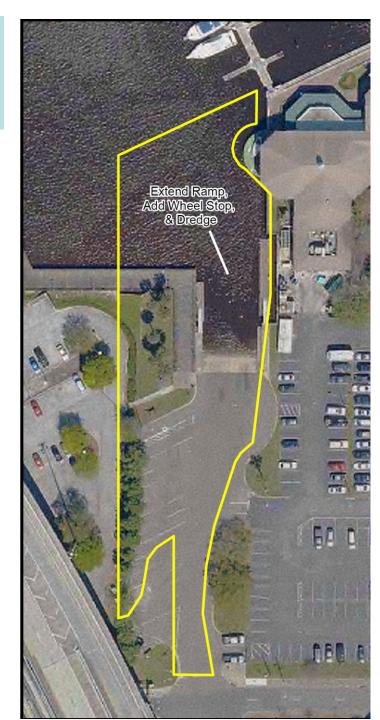

# St. Johns Marina Boat Ramp Extension

Council District 5

Scope: Design/permit ramp extension into deeper water w/wheel stop & dredge