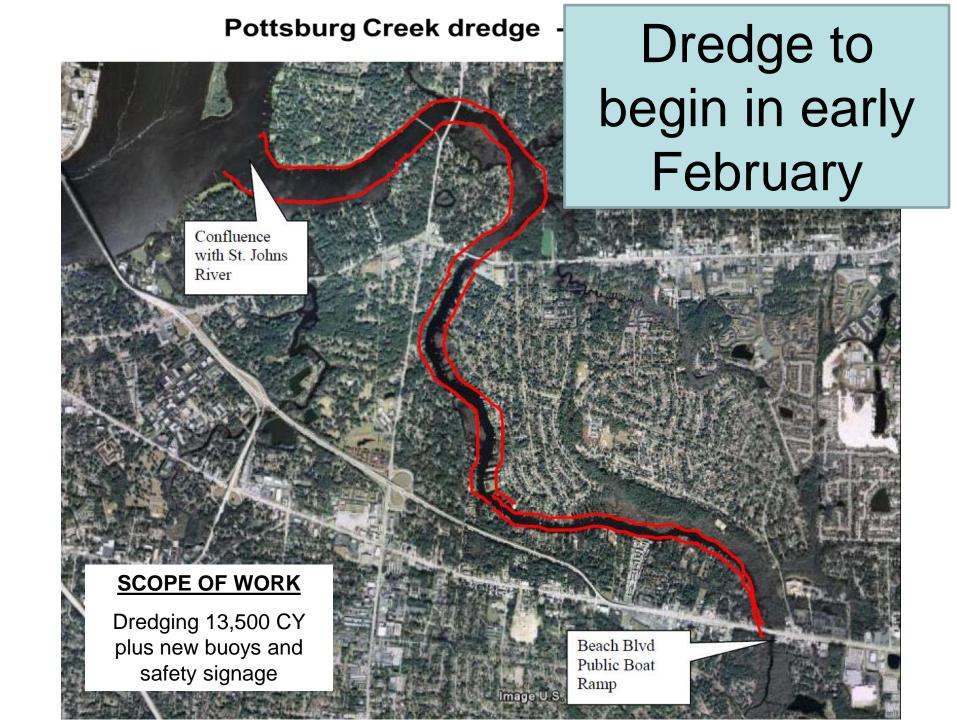

# Dock project to begin in early February

Location of 2017 **Proposed FIND Projects** Half Moon Island **Boat Ramp & Park Bert Maxwell Sisters Creek Docks** Lighting Joe Carlucci **Ribault River Docks Channel Markers** Oak Harbor **Post Street Boat Ramp** Floating Dock Dredge **Riverfront Park Fishing Platform** St. Johns Marina **Boat Ramp Construction Phase** Mandarin Dock & **Kayak Launch Design Phase** 