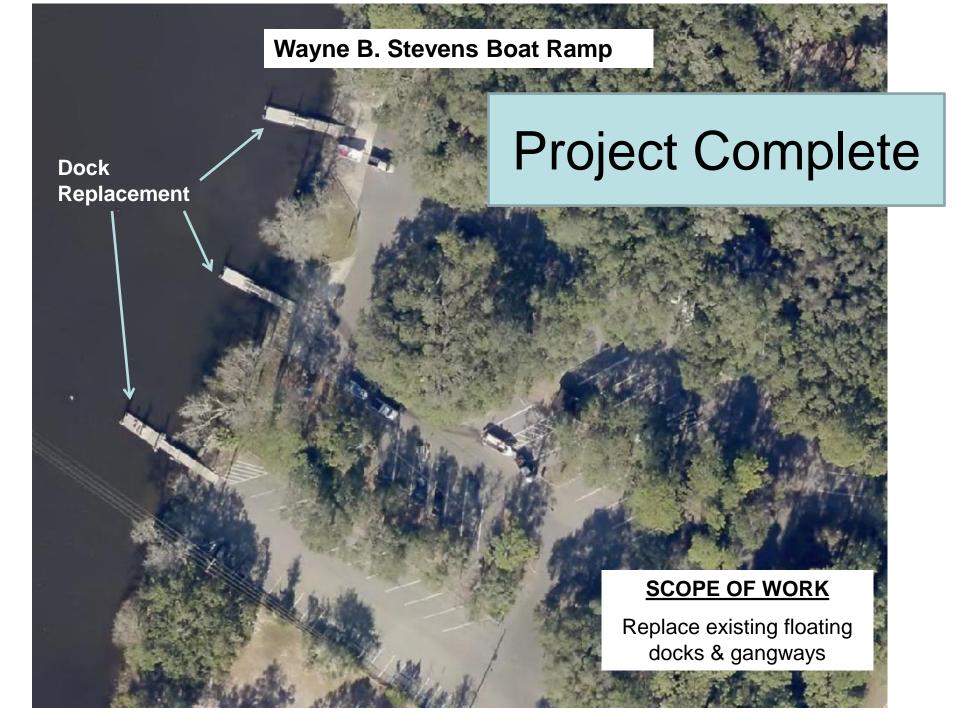

### **Bert Maxwell Boat Ramp Dock Modifications**

Council District 8

Scope: Modify existing docks to function properly