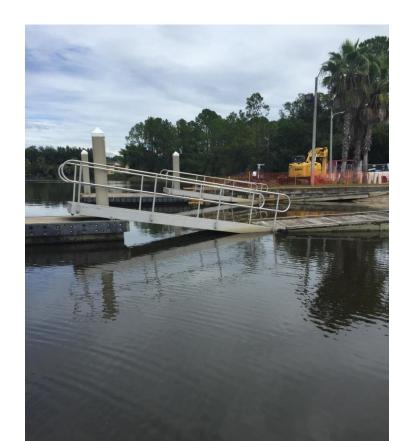

### **Bert Maxwell Boat Ramp Dock Modifications**

Council District 8

Scope: Modify existing docks to function properly