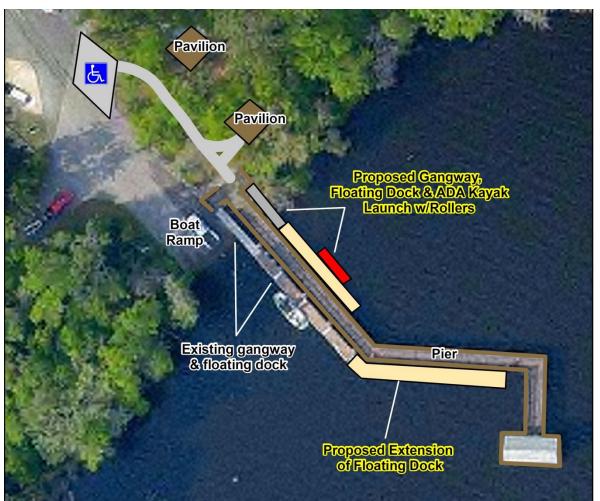

### Mandarin Park Dock Extension & ADA Kayak Launch

Council District 6

Scope: Design/permit extension of existing floating dock at boat ramp & new floating dock w/ADA kayak launch