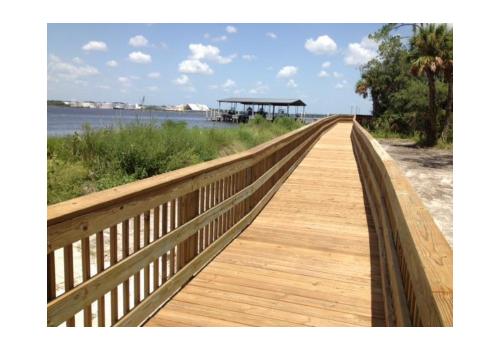

### Florida Inland Navigation District Project Updates & 2017 Proposed List























# Dock project to begin in early February



Location of 2017 **Proposed FIND Projects** Half Moon Island **Boat Ramp & Park Bert Maxwell Sisters Creek Docks** Lighting Joe Carlucci **Ribault River Docks Channel Markers** Oak Harbor **Post Street Boat Ramp** Floating Dock Dredge **Riverfront Park Fishing Platform** St. Johns Marina **Boat Ramp Construction Phase** Mandarin Dock & **Kayak Launch Design Phase** 

### Joe Carlucci Boat Ramp Dock Replacement / Extension

Council District 2

Scope: Replace floating docks and gangways and extend one dock to support high traffic



### Half Moon Island Preserve Boat Ramp & Park Development Phase 2B

Council District 2

Phase 2B Scope: Construct fishing platform, shelters, floating dock, turn lanes, additional revetment and restr