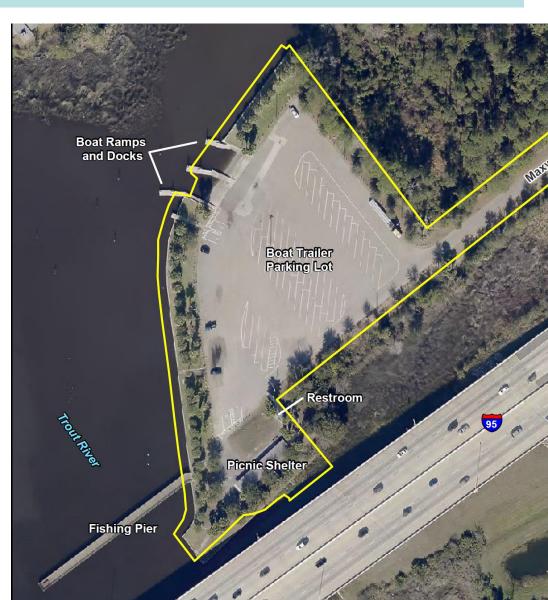

### **Bert Maxwell Boat Ramp Dock Modifications**

Council District 8

Scope: Modify existing docks to function properly