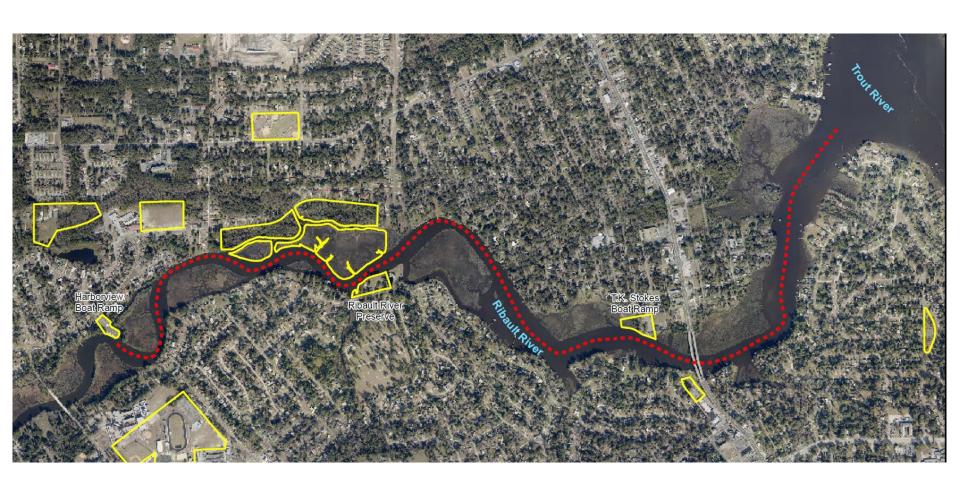

#### Ribault River Channel Markers

Council District 8 & 10

Scope: Design/permit channel markers within Ribault River; approx. 3.1 miles