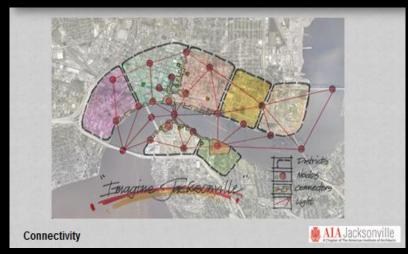

Start with iconic vision of downtown and connectivity

Identify and design around what is uniquely Jacksonville

Embrace the river in design and planning

SPACE AND TIME- "One of the prime purposes of architecture is to heighten the drama of living. Therefore, architecture must provide differentiated spaces for different activities, and it must articulate them in such a way that the emotional content of a particular act of living which takes place in them is reinforced."