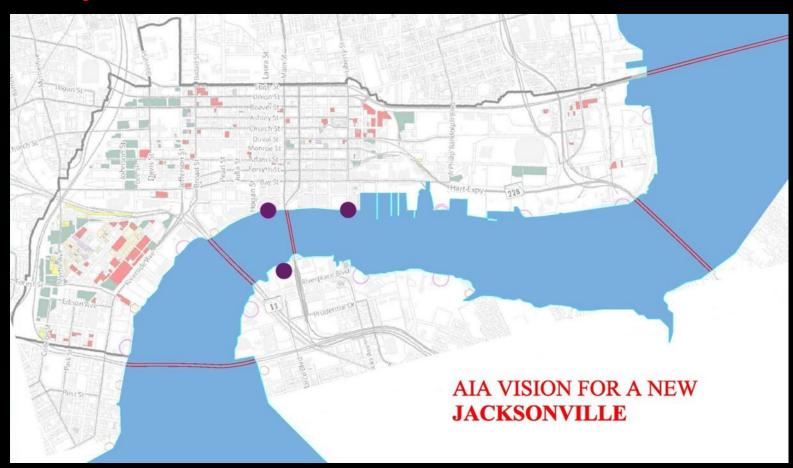

Start with iconic vision of downtown and connectivity

Identify and design around what is uniquely Jacksonville

Embrace the river in design and planning

SPACE AND TIME- "One of the prime purposes of architecture is to heighten the drama of living. Therefore, architecture must provide differentiated spaces for different activities, and it must articulate them in such a way that the emotional content of a particular act of living which takes place in them is reinforced."