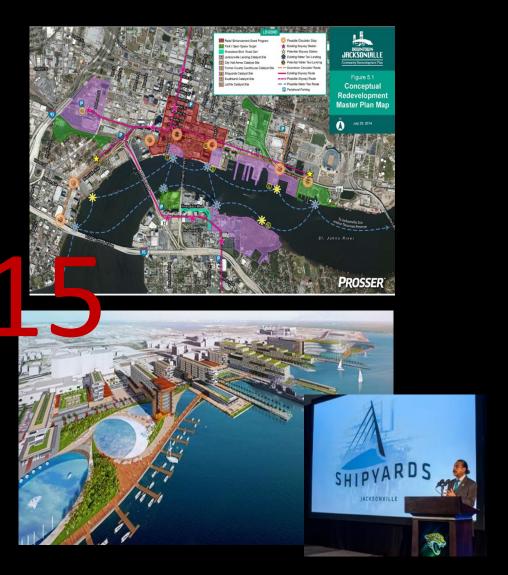

Start with iconic vision of downtown and connectivity

Identify and design around what is uniquely Jacksonville

Embrace the river in design and planning

SPACE AND TIME- "One of the prime purposes of architecture is to heighten the drama of living. Therefore, architecture must provide differentiated spaces for different activities, and it must articulate them in such a way that the emotional content of a particular act of living which takes place in them is reinforced."