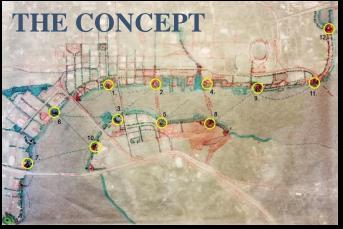

Start with iconic vision of downtown and connectivity

Identify and design around what is uniquely Jacksonville

Embrace the river in design and planning

SPACE AND TIME- "One of the prime purposes of architecture is to heighten the drama of living. Therefore, architecture must provide differentiated spaces for different activities, and it must articulate them in such a way that the emotional content of a particular act of living which takes place in them is reinforced."