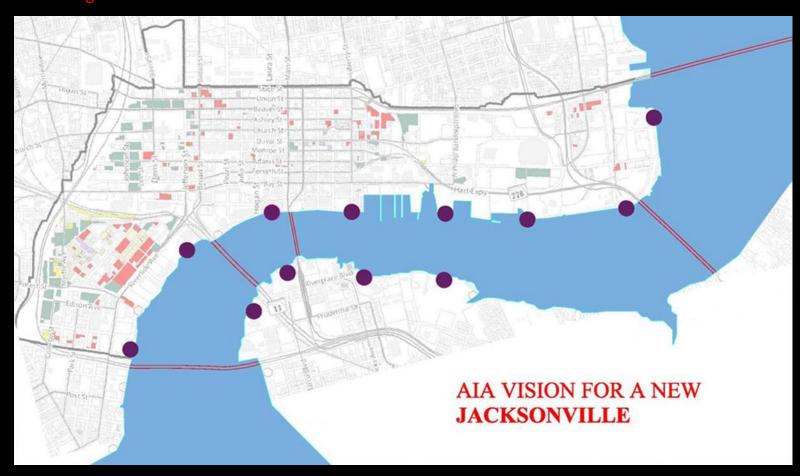

Start with iconic vision of downtown and connectivity

Identify and design around what is uniquely Jacksonville

Embrace the river in design and planning

SPACE AND TIME- "One of the prime purposes of architecture is to heighten the drama of living. Therefore, architecture must provide differentiated spaces for different activities, and it must articulate them in such a way that the emotional content of a particular act of living which takes place in them is reinforced."