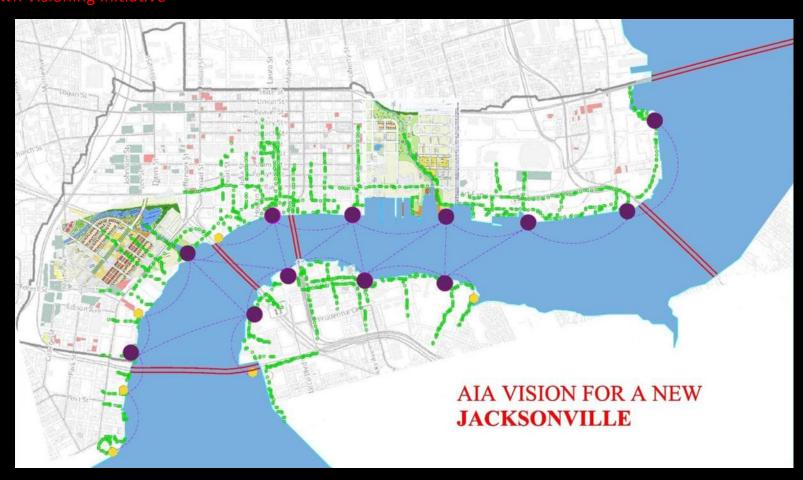

Start with iconic vision of downtown and connectivity

Identify and design around what is uniquely Jacksonville

Embrace the river in design and planning

SPACE AND TIME- "One of the prime purposes of architecture is to heighten the drama of living. Therefore, architecture must provide differentiated spaces for different activities, and it must articulate them in such a way that the emotional content of a particular act of living which takes place in them is reinforced."