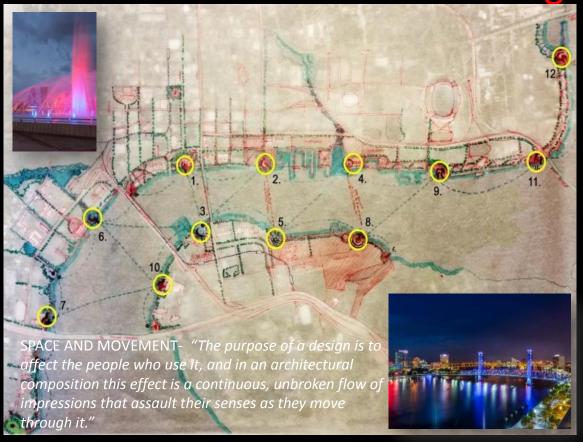

Start with iconic vision of downtown and connectivity

Identify and design around what is uniquely Jacksonville

Embrace the river in design and planning

SPACE AND TIME- "One of the prime purposes of architecture is to heighten the drama of living. Therefore, architecture must provide differentiated spaces for different activities, and it must articulate them in such a way that the emotional content of a particular act of living which takes place in them is reinforced."