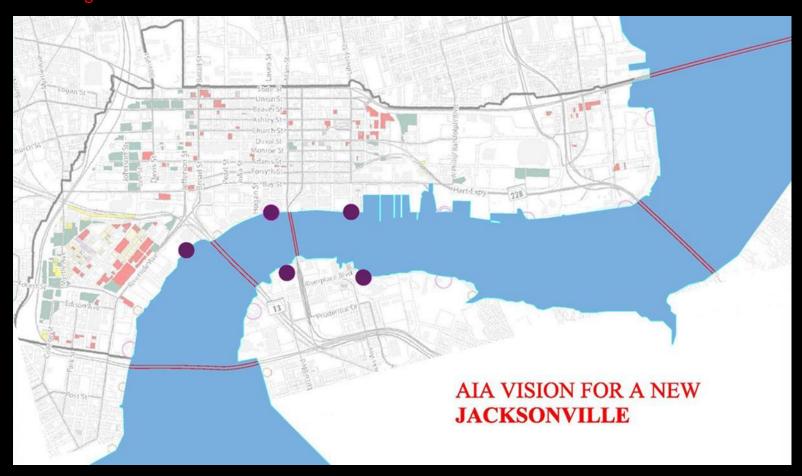

Start with iconic vision of downtown and connectivity

Identify and design around what is uniquely Jacksonville

Embrace the river in design and planning

SPACE AND TIME- "One of the prime purposes of architecture is to heighten the drama of living. Therefore, architecture must provide differentiated spaces for different activities, and it must articulate them in such a way that the emotional content of a particular act of living which takes place in them is reinforced."