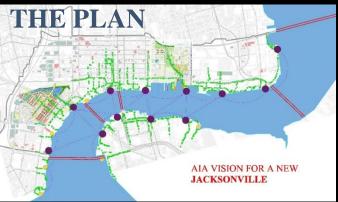

Start with iconic vision of downtown and connectivity

Identify and design around what is uniquely Jacksonville

Embrace the river in design and planning

SPACE AND TIME- "One of the prime purposes of architecture is to heighten the drama of living. Therefore, architecture must provide differentiated spaces for different activities, and it must articulate them in such a way that the emotional content of a particular act of living which takes place in them is reinforced."