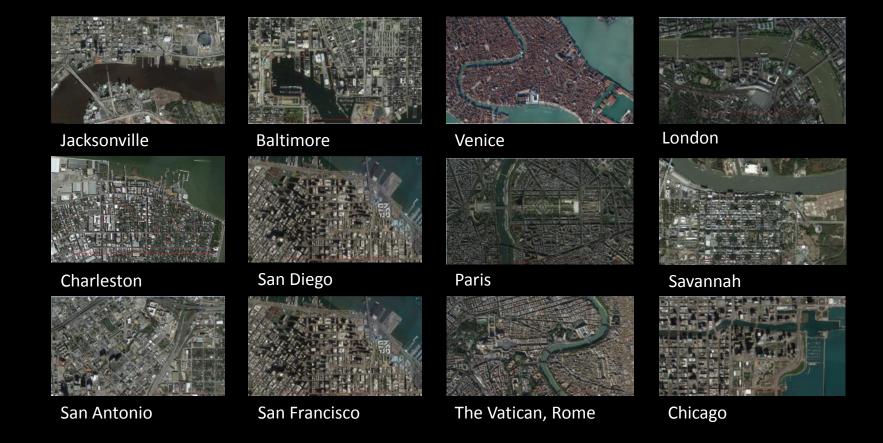

Start with iconic vision of downtown and connectivity

Identify and design around what is uniquely Jacksonville

Embrace the river in design and planning

SPACE AND TIME- "One of the prime purposes of architecture is to heighten the drama of living. Therefore, architecture must provide differentiated spaces for different activities, and it must articulate them in such a way that the emotional content of a particular act of living which takes place in them is reinforced."