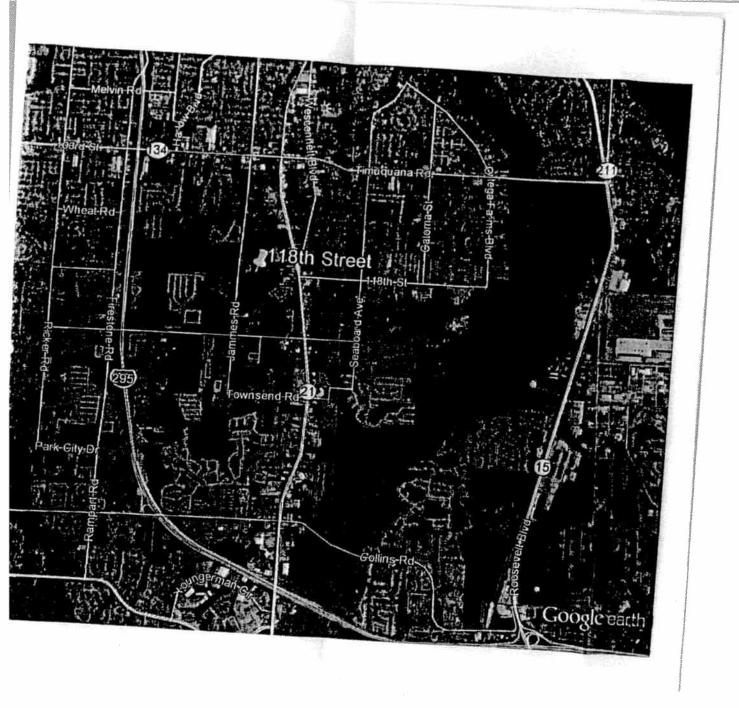

### **Top 20 Illegal Dumping Sites**

- 1. Lem Turner and Riverview
- 2. 8800 Block of Adams Ave.
- 3. Helena and Castellano
- 4. 45<sup>th</sup> and Doeboy tOP 20 DUMPING SITES (fIGURE 2)
- 5. 3600 to 4000 block of Spring Grove
- 6. 23<sup>rd</sup> Street and Almeda
- 7. Federal and Patterson
- 8. 5800 to 6100 block of Dunmire Ave
- 9. 6400 block of Millwright Ct
- 10. 6700 block of Pickett Dr
- 11. 3800 to 4500 Egdewood Dr
- 12. 5000 to 5600 block of Picketville Rd
- 13. 118<sup>th</sup> Street and Jammes Rd
- 14. Langley and Automobile off of Kings Rd
- 15. 4400 Morrison St and Moody St
- 16. Winona and Evergreen
- 17. 400 to 700 block of Carmen St
- 18. 2600 to 2800 Jane St
- 19. 2800 to 2900 block of Sherry Dr.
- 20. Leroy Ave and McLendon St

Pic 0718: 500 blk of Carmen St.; overgrown

Pic 0719: 3000 Blk of Old Kings(Grand Crossing) Few tires in ditches

Sherry Dr.; No new dumping, No Pic

 $118^{\rm th}$  and Jammes; no new dumping, No Pic

Jane St: one new dumping. Hunting camera up for 2 months has captured nothing!