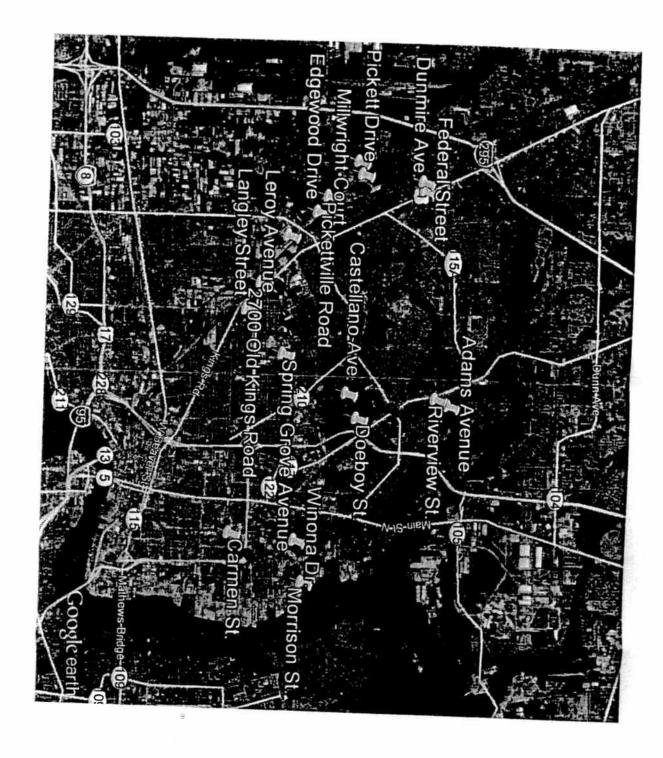

### **Top 20 Illegal Dumping Sites**

- 1. Lem Turner and Riverview
- 2. 8800 Block of Adams Ave.
- 3. Helena and Castellano
- 4. 45<sup>th</sup> and Doeboy tOP 20 DUMPING SITES (fIGURE 2)
- 5. 3600 to 4000 block of Spring Grove
- 6. 23<sup>rd</sup> Street and Almeda
- 7. Federal and Patterson
- 8. 5800 to 6100 block of Dunmire Ave
- 9. 6400 block of Millwright Ct
- 10. 6700 block of Pickett Dr
- 11. 3800 to 4500 Egdewood Dr
- 12. 5000 to 5600 block of Picketville Rd
- 13. 118<sup>th</sup> Street and Jammes Rd
- 14. Langley and Automobile off of Kings Rd
- 15. 4400 Morrison St and Moody St
- 16. Winona and Evergreen
- 17. 400 to 700 block of Carmen St
- 18. 2600 to 2800 Jane St
- 19. 2800 to 2900 block of Sherry Dr.
- 20. Leroy Ave and McLendon St

(2700 to 3200 block of Old Kings Rd "Grand Crossing" is 21st)

**TABLES** 

Neighborhood Blight Summary