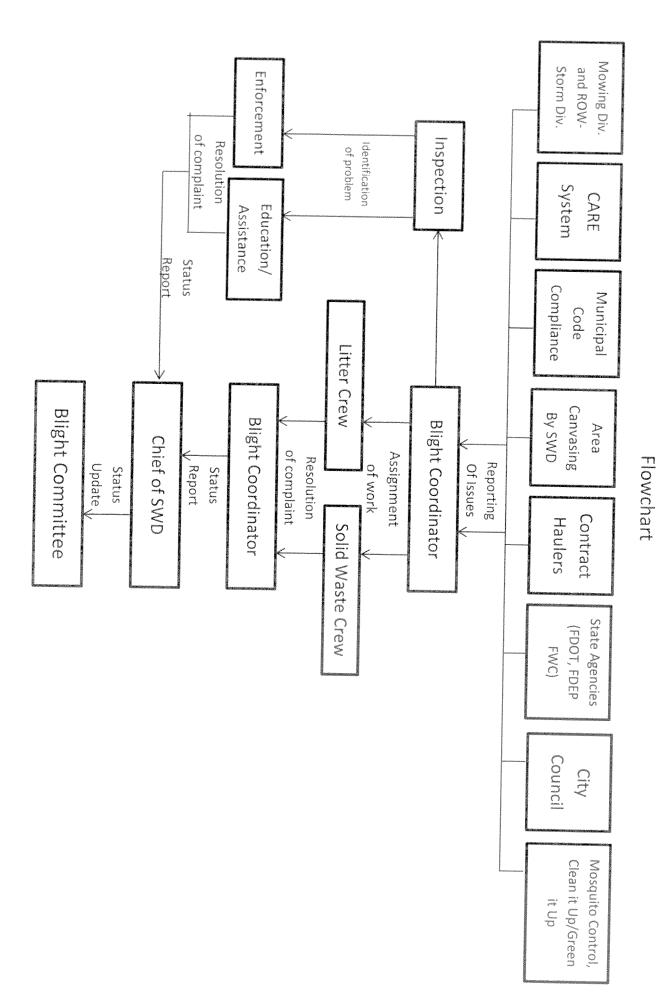

### **Blight Assessment and Response Process**

The Solid Waste Division resolves blight issues that are created due to the presence of solid waste materials. The resolution of blight issues is largely handled through the direct collection and proper disposal of solid waste materials improperly placed (dumped) on City right-of-ways or other public areas. Alternative resolutions to blight issues may involve working with private property owners or tenants on the proper disposal of waste on private property or through education, citation warnings and forced cleanup of private property through proper regulatory and legal channels.

The identification of blight issues are generated through a variety of stakeholder reporting. The most common ways blight is identified and communicated to Solid Waste are listed below:

- 1) CARE system reports
- 2) Municipal Code and Compliance
- 3) Right of Way & Stormwater Maintenance and Mowing & Landscape Division
- 4) Contract Hauler (Advanced Disposal, Republic Services, WastePro)
- 5) State Agency (FDOT, FWC, FDEP)
- 6) Solid Waste Division personnel identification/area canvasing
- 7) Council Members
- 8) Other reporting such as Clean it Up/Green it Up and Mosquito Control (tires).

Information is gathered from the identified sources by the Blight Coordinator through the CARE system, emails and phone conversations. Depending on the issue, the Blight Coordinator will directly assign the pick-up of solid waste material to the Litter Crew or other Solid Waste Division personnel or the Blight Coordinator may inspect the issue and resolve it through other means such as education and assistance to the property owner. The Coordinator may also use enforcement tools to resolve the issue.

The resolution of Blight issues that are not directly handled by the Blight Coordinator is reported back to the Blight Coordinator by the waste collection crews. The Blight Coordinator will close CARE issues and/or disseminate information to the reporting source indicating that the issue has been resolved.

The Blight Coordinator supplies weekly updates on the Blight cleanup efforts to the Chief of the Solid Waste Division. The Blight Coordinator informs the Chief of Solid Waste of any outstanding or unresolved issues. The Solid Waste Division Chief reports to the Blight Committee on the status of blight issues related to solid waste.