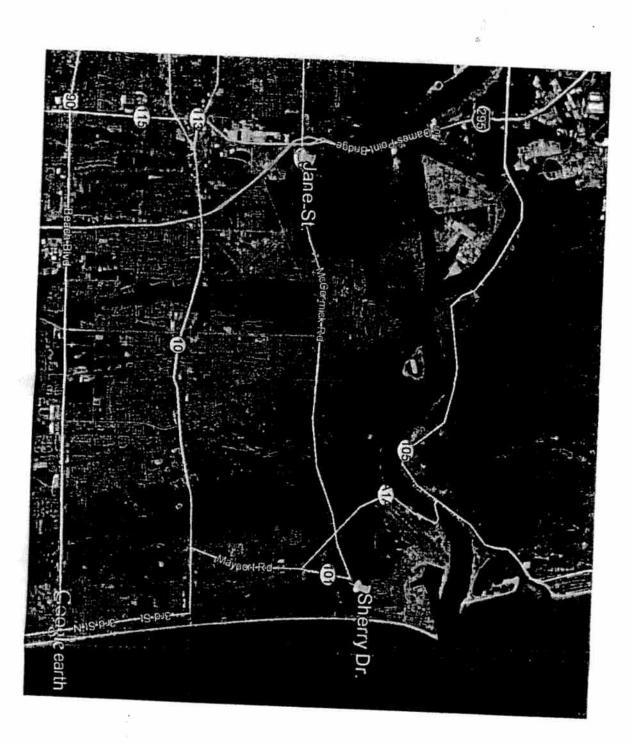

### **Top 20 Illegal Dumping Sites**

- 1. Lem Turner and Riverview
- 2. 8800 Block of Adams Ave.
- 3. Helena and Castellano
- 4. 45<sup>th</sup> and Doeboy tOP 20 DUMPING SITES (fIGURE 2)
- 5. 3600 to 4000 block of Spring Grove
- 6. 23<sup>rd</sup> Street and Almeda
- 7. Federal and Patterson
- 8. 5800 to 6100 block of Dunmire Ave
- 9. 6400 block of Millwright Ct
- 10. 6700 block of Pickett Dr
- 11. 3800 to 4500 Egdewood Dr
- 12. 5000 to 5600 block of Picketville Rd
- 13. 118<sup>th</sup> Street and Jammes Rd
- 14. Langley and Automobile off of Kings Rd
- 15. 4400 Morrison St and Moody St
- 16. Winona and Evergreen
- 17. 400 to 700 block of Carmen St
- 18. 2600 to 2800 Jane St
- 19. 2800 to 2900 block of Sherry Dr.
- 20. Leroy Ave and McLendon St

Pic 0718: 500 blk of Carmen St.; overgrown

Pic 0719: 3000 Blk of Old Kings(Grand Crossing) Few tires in ditches

Sherry Dr.; No new dumping, No Pic

 $118^{\rm th}$  and Jammes; no new dumping, No Pic

Jane St: one new dumping. Hunting camera up for 2 months has captured nothing!